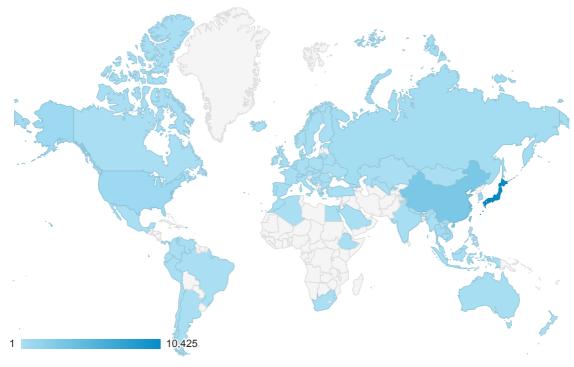

#### 地図表示

地域

|          |                  | 1                                       |                                               | 10,425                                    |                                        |                                     |                                            |                                   | •                                      |                                                  |
|----------|------------------|-----------------------------------------|-----------------------------------------------|-------------------------------------------|----------------------------------------|-------------------------------------|--------------------------------------------|-----------------------------------|----------------------------------------|--------------------------------------------------|
| •        |                  | 集客                                      |                                               |                                           | 行動                                     |                                     |                                            | コンパージョン                           |                                        |                                                  |
| <b>3</b> | I                | セッション                                   | 新規セッション<br>率                                  | 新規ユーザー                                    | 直帰率                                    | ページ/セッ<br>ション                       | 平均セッション<br>時間                              | コンパージョ<br>ン <b>率</b>              | 目標の完了数                                 | 目標値                                              |
|          |                  | 21,498<br>全体に対する割合:<br>100.00% (21,498) | <b>42.59%</b><br>ビューの平均:<br>42.39%<br>(0.47%) | 9,155<br>全体に対する割<br>合: 100.47%<br>(9,112) | 35.38%<br>ビューの平均:<br>35.38%<br>(0.00%) | 5.56<br>ビューの平<br>均: 5.56<br>(0.00%) | 00:06:56<br>ビューの平均:<br>00:06:56<br>(0.00%) | 0.00%<br>ビューの平均:<br>0.00% (0.00%) | <b>O</b><br>全体に対する<br>割合: 0.00%<br>(0) | <b>\$0.00</b><br>全体に対する割<br>合: 0.00%<br>(\$0.00) |
| 1.       | Japan            | 10,425 (48.49%)                         | 44.33%                                        | 4,621 (50.48%)                            | 31.19%                                 | 5.55                                | 00:06:09                                   | 0.00%                             | 0 (0.00%)                              | \$0.00 (0.00%)                                   |
| 2.       | China            | 2,978 (13.85%)                          | 46.51%                                        | 1,385 (15.13%)                            | 38.15%                                 | 4.53                                | 00:06:42                                   | 0.00%                             | 0 (0.00%)                              | \$0.00 (0.00%)                                   |
| 3.       | Taiwan           | 2,623 (12.20%)                          | 34.46%                                        | 904 (9.87%)                               | 38.24%                                 | 6.06                                | 00:08:44                                   | 0.00%                             | 0 (0.00%)                              | \$0.00 (0.00%)                                   |
| 4.       | Hong<br>Kong     | 1,040 (4.84%)                           | 29.90%                                        | 311 (3.40%)                               | 35.48%                                 | 5.63                                | 00:07:35                                   | 0.00%                             | 0 (0.00%)                              | \$0.00 (0.00%)                                   |
| 5.       | United<br>States | 804 (3.74%)                             | 52.11%                                        | 419 (4.58%)                               | 40.55%                                 | 4.57                                | 00:06:43                                   | 0.00%                             | 0 (0.00%)                              | \$0.00 (0.00%)                                   |
| 6.       | South<br>Korea   | <b>510</b> (2.37%)                      | 29.02%                                        | 148 (1.62%)                               | 34.90%                                 | 5.59                                | 00:06:57                                   | 0.00%                             | 0 (0.00%)                              | \$0.00 (0.00%)                                   |
| 7.       | Vietnam          | 447 (2.08%)                             | 27.29%                                        | 122 (1.33%)                               | 31.54%                                 | 8.17                                | 00:09:51                                   | 0.00%                             | 0 (0.00%)                              | \$0.00 (0.00%)                                   |
| 8.       | Russia           | 383 (1.78%)                             | 16.19%                                        | 62 (0.68%)                                | 69.97%                                 | 2.25                                | 00:02:41                                   | 0.00%                             | 0 (0.00%)                              | \$0.00 (0.00%)                                   |
| 9.       | Thailand         | 336 (1.56%)                             | 41.96%                                        | 141 (1.54%)                               | 57.74%                                 | 4.34                                | 00:04:30                                   | 0.00%                             | 0 (0.00%)                              | \$0.00 (0.00%)                                   |
| 10.      | Spain            | 162 (0.75%)                             | 54.32%                                        | 88 (0.96%)                                | 17.28%                                 | 15.18                               | 00:14:29                                   | 0.00%                             | 0 (0.00%)                              | \$0.00 (0.00%)                                   |
| 11.      | Germany          | <b>152</b> (0.71%)                      | 38.16%                                        | 58 (0.63%)                                | 40.79%                                 | 7.16                                | 00:14:14                                   | 0.00%                             | 0 (0.00%)                              | \$0.00 (0.00%)                                   |
| 12.      | Belgium          | 142 (0.66%)                             | 61.97%                                        | 88 (0.96%)                                | 30.28%                                 | 11.75                               | 00:13:37                                   | 0.00%                             | 0 (0.00%)                              | \$0.00 (0.00%)                                   |
| 13.      | Australia        | 129 (0.60%)                             | 39.53%                                        | 51 (0.56%)                                | 37.98%                                 | 6.06                                | 00:05:28                                   | 0.00%                             | 0 (0.00%)                              | \$0.00 (0.00%)                                   |