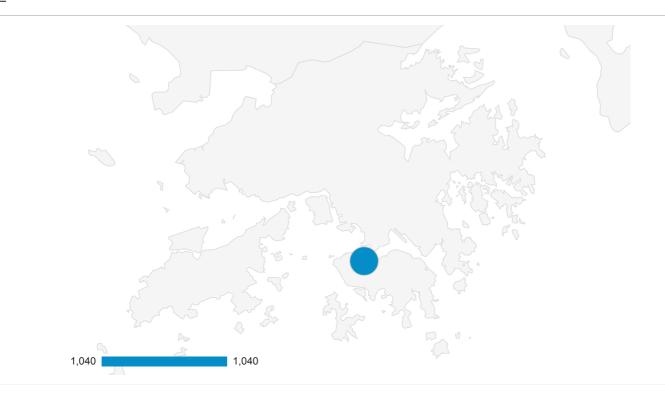

#### 地図表示

地域

|          |                  | 1                                       |                                               | 10,425                                    |                                        |                                     |                                            |                                   | •                                      |                                                  |
|----------|------------------|-----------------------------------------|-----------------------------------------------|-------------------------------------------|----------------------------------------|-------------------------------------|--------------------------------------------|-----------------------------------|----------------------------------------|--------------------------------------------------|
| •        |                  | 集客                                      |                                               |                                           | 行動                                     |                                     |                                            | コンパージョン                           |                                        |                                                  |
| <b>3</b> | I                | セッション                                   | 新規セッション<br>率                                  | 新規ユーザー                                    | 直帰率                                    | ページ/セッ<br>ション                       | 平均セッション<br>時間                              | コンパージョ<br>ン <b>率</b>              | 目標の完了数                                 | 目標値                                              |
|          |                  | 21,498<br>全体に対する割合:<br>100.00% (21,498) | <b>42.59%</b><br>ビューの平均:<br>42.39%<br>(0.47%) | 9,155<br>全体に対する割<br>合: 100.47%<br>(9,112) | 35.38%<br>ビューの平均:<br>35.38%<br>(0.00%) | 5.56<br>ビューの平<br>均: 5.56<br>(0.00%) | 00:06:56<br>ビューの平均:<br>00:06:56<br>(0.00%) | 0.00%<br>ビューの平均:<br>0.00% (0.00%) | <b>O</b><br>全体に対する<br>割合: 0.00%<br>(0) | <b>\$0.00</b><br>全体に対する割<br>合: 0.00%<br>(\$0.00) |
| 1.       | Japan            | 10,425 (48.49%)                         | 44.33%                                        | 4,621 (50.48%)                            | 31.19%                                 | 5.55                                | 00:06:09                                   | 0.00%                             | 0 (0.00%)                              | \$0.00 (0.00%)                                   |
| 2.       | China            | 2,978 (13.85%)                          | 46.51%                                        | 1,385 (15.13%)                            | 38.15%                                 | 4.53                                | 00:06:42                                   | 0.00%                             | 0 (0.00%)                              | \$0.00 (0.00%)                                   |
| 3.       | Taiwan           | 2,623 (12.20%)                          | 34.46%                                        | 904 (9.87%)                               | 38.24%                                 | 6.06                                | 00:08:44                                   | 0.00%                             | 0 (0.00%)                              | \$0.00 (0.00%)                                   |
| 4.       | Hong<br>Kong     | 1,040 (4.84%)                           | 29.90%                                        | 311 (3.40%)                               | 35.48%                                 | 5.63                                | 00:07:35                                   | 0.00%                             | 0 (0.00%)                              | \$0.00 (0.00%)                                   |
| 5.       | United<br>States | 804 (3.74%)                             | 52.11%                                        | 419 (4.58%)                               | 40.55%                                 | 4.57                                | 00:06:43                                   | 0.00%                             | 0 (0.00%)                              | \$0.00 (0.00%)                                   |
| 6.       | South<br>Korea   | <b>510</b> (2.37%)                      | 29.02%                                        | 148 (1.62%)                               | 34.90%                                 | 5.59                                | 00:06:57                                   | 0.00%                             | 0 (0.00%)                              | \$0.00 (0.00%)                                   |
| 7.       | Vietnam          | 447 (2.08%)                             | 27.29%                                        | 122 (1.33%)                               | 31.54%                                 | 8.17                                | 00:09:51                                   | 0.00%                             | 0 (0.00%)                              | \$0.00 (0.00%)                                   |
| 8.       | Russia           | 383 (1.78%)                             | 16.19%                                        | 62 (0.68%)                                | 69.97%                                 | 2.25                                | 00:02:41                                   | 0.00%                             | 0 (0.00%)                              | \$0.00 (0.00%)                                   |
| 9.       | Thailand         | 336 (1.56%)                             | 41.96%                                        | 141 (1.54%)                               | 57.74%                                 | 4.34                                | 00:04:30                                   | 0.00%                             | 0 (0.00%)                              | \$0.00 (0.00%)                                   |
| 10.      | Spain            | 162 (0.75%)                             | 54.32%                                        | 88 (0.96%)                                | 17.28%                                 | 15.18                               | 00:14:29                                   | 0.00%                             | 0 (0.00%)                              | \$0.00 (0.00%)                                   |
| 11.      | Germany          | <b>152</b> (0.71%)                      | 38.16%                                        | 58 (0.63%)                                | 40.79%                                 | 7.16                                | 00:14:14                                   | 0.00%                             | 0 (0.00%)                              | \$0.00 (0.00%)                                   |
| 12.      | Belgium          | 142 (0.66%)                             | 61.97%                                        | 88 (0.96%)                                | 30.28%                                 | 11.75                               | 00:13:37                                   | 0.00%                             | 0 (0.00%)                              | \$0.00 (0.00%)                                   |
| 13.      | Australia        | 129 (0.60%)                             | 39.53%                                        | 51 (0.56%)                                | 37.98%                                 | 6.06                                | 00:05:28                                   | 0.00%                             | 0 (0.00%)                              | \$0.00 (0.00%)                                   |