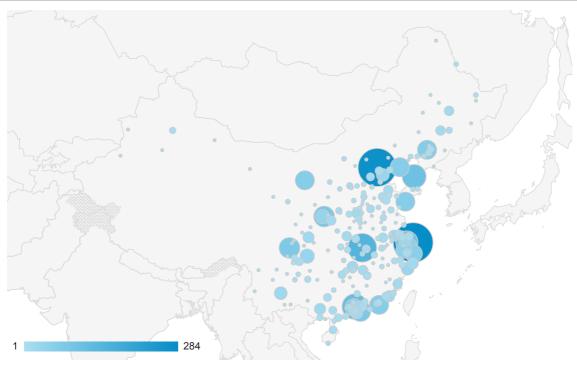

#### 地図表示

地域

|          |                  | 1                                       |                                               | 10,425                                    |                                        |                                     |                                            |                                   | •                                      |                                                  |
|----------|------------------|-----------------------------------------|-----------------------------------------------|-------------------------------------------|----------------------------------------|-------------------------------------|--------------------------------------------|-----------------------------------|----------------------------------------|--------------------------------------------------|
| •        |                  | 集客                                      |                                               |                                           | 行動                                     |                                     |                                            | コンパージョン                           |                                        |                                                  |
| <b>3</b> | I                | セッション                                   | 新規セッション<br>率                                  | 新規ユーザー                                    | 直帰率                                    | ページ/セッ<br>ション                       | 平均セッション<br>時間                              | コンパージョ<br>ン <b>率</b>              | 目標の完了数                                 | 目標値                                              |
|          |                  | 21,498<br>全体に対する割合:<br>100.00% (21,498) | <b>42.59%</b><br>ビューの平均:<br>42.39%<br>(0.47%) | 9,155<br>全体に対する割<br>合: 100.47%<br>(9,112) | 35.38%<br>ビューの平均:<br>35.38%<br>(0.00%) | 5.56<br>ビューの平<br>均: 5.56<br>(0.00%) | 00:06:56<br>ビューの平均:<br>00:06:56<br>(0.00%) | 0.00%<br>ビューの平均:<br>0.00% (0.00%) | <b>O</b><br>全体に対する<br>割合: 0.00%<br>(0) | <b>\$0.00</b><br>全体に対する割<br>合: 0.00%<br>(\$0.00) |
| 1.       | Japan            | 10,425 (48.49%)                         | 44.33%                                        | 4,621 (50.48%)                            | 31.19%                                 | 5.55                                | 00:06:09                                   | 0.00%                             | 0 (0.00%)                              | \$0.00 (0.00%)                                   |
| 2.       | China            | 2,978 (13.85%)                          | 46.51%                                        | 1,385 (15.13%)                            | 38.15%                                 | 4.53                                | 00:06:42                                   | 0.00%                             | 0 (0.00%)                              | \$0.00 (0.00%)                                   |
| 3.       | Taiwan           | 2,623 (12.20%)                          | 34.46%                                        | 904 (9.87%)                               | 38.24%                                 | 6.06                                | 00:08:44                                   | 0.00%                             | 0 (0.00%)                              | \$0.00 (0.00%)                                   |
| 4.       | Hong<br>Kong     | 1,040 (4.84%)                           | 29.90%                                        | 311 (3.40%)                               | 35.48%                                 | 5.63                                | 00:07:35                                   | 0.00%                             | 0 (0.00%)                              | \$0.00 (0.00%)                                   |
| 5.       | United<br>States | 804 (3.74%)                             | 52.11%                                        | 419 (4.58%)                               | 40.55%                                 | 4.57                                | 00:06:43                                   | 0.00%                             | 0 (0.00%)                              | \$0.00 (0.00%)                                   |
| 6.       | South<br>Korea   | <b>510</b> (2.37%)                      | 29.02%                                        | 148 (1.62%)                               | 34.90%                                 | 5.59                                | 00:06:57                                   | 0.00%                             | 0 (0.00%)                              | \$0.00 (0.00%)                                   |
| 7.       | Vietnam          | 447 (2.08%)                             | 27.29%                                        | 122 (1.33%)                               | 31.54%                                 | 8.17                                | 00:09:51                                   | 0.00%                             | 0 (0.00%)                              | \$0.00 (0.00%)                                   |
| 8.       | Russia           | 383 (1.78%)                             | 16.19%                                        | 62 (0.68%)                                | 69.97%                                 | 2.25                                | 00:02:41                                   | 0.00%                             | 0 (0.00%)                              | \$0.00 (0.00%)                                   |
| 9.       | Thailand         | 336 (1.56%)                             | 41.96%                                        | 141 (1.54%)                               | 57.74%                                 | 4.34                                | 00:04:30                                   | 0.00%                             | 0 (0.00%)                              | \$0.00 (0.00%)                                   |
| 10.      | Spain            | 162 (0.75%)                             | 54.32%                                        | 88 (0.96%)                                | 17.28%                                 | 15.18                               | 00:14:29                                   | 0.00%                             | 0 (0.00%)                              | \$0.00 (0.00%)                                   |
| 11.      | Germany          | <b>152</b> (0.71%)                      | 38.16%                                        | 58 (0.63%)                                | 40.79%                                 | 7.16                                | 00:14:14                                   | 0.00%                             | 0 (0.00%)                              | \$0.00 (0.00%)                                   |
| 12.      | Belgium          | 142 (0.66%)                             | 61.97%                                        | 88 (0.96%)                                | 30.28%                                 | 11.75                               | 00:13:37                                   | 0.00%                             | 0 (0.00%)                              | \$0.00 (0.00%)                                   |
| 13.      | Australia        | 129 (0.60%)                             | 39.53%                                        | 51 (0.56%)                                | 37.98%                                 | 6.06                                | 00:05:28                                   | 0.00%                             | 0 (0.00%)                              | \$0.00 (0.00%)                                   |