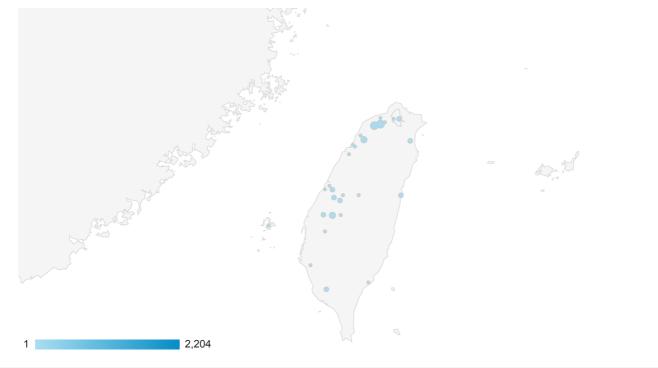

#### 地図表示

地域

|          |                  | 1                                       |                                               | 10,425                                    |                                        |                                     |                                            |                                   | •                                      |                                                  |
|----------|------------------|-----------------------------------------|-----------------------------------------------|-------------------------------------------|----------------------------------------|-------------------------------------|--------------------------------------------|-----------------------------------|----------------------------------------|--------------------------------------------------|
| •        |                  | 集客                                      |                                               |                                           | 行動                                     |                                     |                                            | コンパージョン                           |                                        |                                                  |
| <b>3</b> | I                | セッション                                   | 新規セッション<br>率                                  | 新規ユーザー                                    | 直帰率                                    | ページ/セッ<br>ション                       | 平均セッション<br>時間                              | コンパージョ<br>ン <b>率</b>              | 目標の完了数                                 | 目標値                                              |
|          |                  | 21,498<br>全体に対する割合:<br>100.00% (21,498) | <b>42.59%</b><br>ビューの平均:<br>42.39%<br>(0.47%) | 9,155<br>全体に対する割<br>合: 100.47%<br>(9,112) | 35.38%<br>ビューの平均:<br>35.38%<br>(0.00%) | 5.56<br>ビューの平<br>均: 5.56<br>(0.00%) | 00:06:56<br>ビューの平均:<br>00:06:56<br>(0.00%) | 0.00%<br>ビューの平均:<br>0.00% (0.00%) | <b>O</b><br>全体に対する<br>割合: 0.00%<br>(0) | <b>\$0.00</b><br>全体に対する割<br>合: 0.00%<br>(\$0.00) |
| 1.       | Japan            | 10,425 (48.49%)                         | 44.33%                                        | 4,621 (50.48%)                            | 31.19%                                 | 5.55                                | 00:06:09                                   | 0.00%                             | 0 (0.00%)                              | \$0.00 (0.00%)                                   |
| 2.       | China            | 2,978 (13.85%)                          | 46.51%                                        | 1,385 (15.13%)                            | 38.15%                                 | 4.53                                | 00:06:42                                   | 0.00%                             | 0 (0.00%)                              | \$0.00 (0.00%)                                   |
| 3.       | Taiwan           | 2,623 (12.20%)                          | 34.46%                                        | 904 (9.87%)                               | 38.24%                                 | 6.06                                | 00:08:44                                   | 0.00%                             | 0 (0.00%)                              | \$0.00 (0.00%)                                   |
| 4.       | Hong<br>Kong     | 1,040 (4.84%)                           | 29.90%                                        | 311 (3.40%)                               | 35.48%                                 | 5.63                                | 00:07:35                                   | 0.00%                             | 0 (0.00%)                              | \$0.00 (0.00%)                                   |
| 5.       | United<br>States | 804 (3.74%)                             | 52.11%                                        | 419 (4.58%)                               | 40.55%                                 | 4.57                                | 00:06:43                                   | 0.00%                             | 0 (0.00%)                              | \$0.00 (0.00%)                                   |
| 6.       | South<br>Korea   | <b>510</b> (2.37%)                      | 29.02%                                        | 148 (1.62%)                               | 34.90%                                 | 5.59                                | 00:06:57                                   | 0.00%                             | 0 (0.00%)                              | \$0.00 (0.00%)                                   |
| 7.       | Vietnam          | 447 (2.08%)                             | 27.29%                                        | 122 (1.33%)                               | 31.54%                                 | 8.17                                | 00:09:51                                   | 0.00%                             | 0 (0.00%)                              | \$0.00 (0.00%)                                   |
| 8.       | Russia           | 383 (1.78%)                             | 16.19%                                        | 62 (0.68%)                                | 69.97%                                 | 2.25                                | 00:02:41                                   | 0.00%                             | 0 (0.00%)                              | \$0.00 (0.00%)                                   |
| 9.       | Thailand         | 336 (1.56%)                             | 41.96%                                        | 141 (1.54%)                               | 57.74%                                 | 4.34                                | 00:04:30                                   | 0.00%                             | 0 (0.00%)                              | \$0.00 (0.00%)                                   |
| 10.      | Spain            | 162 (0.75%)                             | 54.32%                                        | 88 (0.96%)                                | 17.28%                                 | 15.18                               | 00:14:29                                   | 0.00%                             | 0 (0.00%)                              | \$0.00 (0.00%)                                   |
| 11.      | Germany          | <b>152</b> (0.71%)                      | 38.16%                                        | 58 (0.63%)                                | 40.79%                                 | 7.16                                | 00:14:14                                   | 0.00%                             | 0 (0.00%)                              | \$0.00 (0.00%)                                   |
| 12.      | Belgium          | 142 (0.66%)                             | 61.97%                                        | 88 (0.96%)                                | 30.28%                                 | 11.75                               | 00:13:37                                   | 0.00%                             | 0 (0.00%)                              | \$0.00 (0.00%)                                   |
| 13.      | Australia        | 129 (0.60%)                             | 39.53%                                        | 51 (0.56%)                                | 37.98%                                 | 6.06                                | 00:05:28                                   | 0.00%                             | 0 (0.00%)                              | \$0.00 (0.00%)                                   |