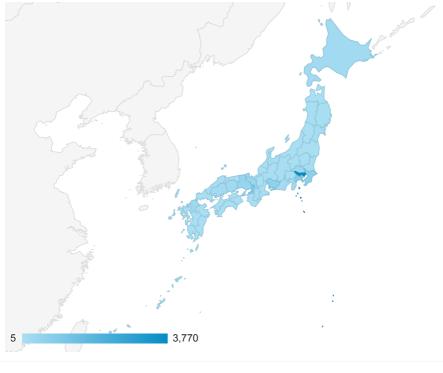

#### 地図表示

地域

|          |                  | 1                                       |                                               | 10,425                                    |                                        |                                     |                                            |                                   | •                                      |                                                  |
|----------|------------------|-----------------------------------------|-----------------------------------------------|-------------------------------------------|----------------------------------------|-------------------------------------|--------------------------------------------|-----------------------------------|----------------------------------------|--------------------------------------------------|
| •        |                  | 集客                                      |                                               |                                           | 行動                                     |                                     |                                            | コンパージョン                           |                                        |                                                  |
| <b>3</b> | I                | セッション                                   | 新規セッション<br>率                                  | 新規ユーザー                                    | 直帰率                                    | ページ/セッ<br>ション                       | 平均セッション<br>時間                              | コンパージョ<br>ン <b>率</b>              | 目標の完了数                                 | 目標値                                              |
|          |                  | 21,498<br>全体に対する割合:<br>100.00% (21,498) | <b>42.59%</b><br>ビューの平均:<br>42.39%<br>(0.47%) | 9,155<br>全体に対する割<br>合: 100.47%<br>(9,112) | 35.38%<br>ビューの平均:<br>35.38%<br>(0.00%) | 5.56<br>ビューの平<br>均: 5.56<br>(0.00%) | 00:06:56<br>ビューの平均:<br>00:06:56<br>(0.00%) | 0.00%<br>ビューの平均:<br>0.00% (0.00%) | <b>O</b><br>全体に対する<br>割合: 0.00%<br>(0) | <b>\$0.00</b><br>全体に対する割<br>合: 0.00%<br>(\$0.00) |
| 1.       | Japan            | 10,425 (48.49%)                         | 44.33%                                        | 4,621 (50.48%)                            | 31.19%                                 | 5.55                                | 00:06:09                                   | 0.00%                             | 0 (0.00%)                              | \$0.00 (0.00%)                                   |
| 2.       | China            | 2,978 (13.85%)                          | 46.51%                                        | 1,385 (15.13%)                            | 38.15%                                 | 4.53                                | 00:06:42                                   | 0.00%                             | 0 (0.00%)                              | \$0.00 (0.00%)                                   |
| 3.       | Taiwan           | 2,623 (12.20%)                          | 34.46%                                        | 904 (9.87%)                               | 38.24%                                 | 6.06                                | 00:08:44                                   | 0.00%                             | 0 (0.00%)                              | \$0.00 (0.00%)                                   |
| 4.       | Hong<br>Kong     | 1,040 (4.84%)                           | 29.90%                                        | 311 (3.40%)                               | 35.48%                                 | 5.63                                | 00:07:35                                   | 0.00%                             | 0 (0.00%)                              | \$0.00 (0.00%)                                   |
| 5.       | United<br>States | 804 (3.74%)                             | 52.11%                                        | 419 (4.58%)                               | 40.55%                                 | 4.57                                | 00:06:43                                   | 0.00%                             | 0 (0.00%)                              | \$0.00 (0.00%)                                   |
| 6.       | South<br>Korea   | <b>510</b> (2.37%)                      | 29.02%                                        | 148 (1.62%)                               | 34.90%                                 | 5.59                                | 00:06:57                                   | 0.00%                             | 0 (0.00%)                              | \$0.00 (0.00%)                                   |
| 7.       | Vietnam          | 447 (2.08%)                             | 27.29%                                        | 122 (1.33%)                               | 31.54%                                 | 8.17                                | 00:09:51                                   | 0.00%                             | 0 (0.00%)                              | \$0.00 (0.00%)                                   |
| 8.       | Russia           | 383 (1.78%)                             | 16.19%                                        | 62 (0.68%)                                | 69.97%                                 | 2.25                                | 00:02:41                                   | 0.00%                             | 0 (0.00%)                              | \$0.00 (0.00%)                                   |
| 9.       | Thailand         | 336 (1.56%)                             | 41.96%                                        | 141 (1.54%)                               | 57.74%                                 | 4.34                                | 00:04:30                                   | 0.00%                             | 0 (0.00%)                              | \$0.00 (0.00%)                                   |
| 10.      | Spain            | 162 (0.75%)                             | 54.32%                                        | 88 (0.96%)                                | 17.28%                                 | 15.18                               | 00:14:29                                   | 0.00%                             | 0 (0.00%)                              | \$0.00 (0.00%)                                   |
| 11.      | Germany          | <b>152</b> (0.71%)                      | 38.16%                                        | 58 (0.63%)                                | 40.79%                                 | 7.16                                | 00:14:14                                   | 0.00%                             | 0 (0.00%)                              | \$0.00 (0.00%)                                   |
| 12.      | Belgium          | 142 (0.66%)                             | 61.97%                                        | 88 (0.96%)                                | 30.28%                                 | 11.75                               | 00:13:37                                   | 0.00%                             | 0 (0.00%)                              | \$0.00 (0.00%)                                   |
| 13.      | Australia        | 129 (0.60%)                             | 39.53%                                        | 51 (0.56%)                                | 37.98%                                 | 6.06                                | 00:05:28                                   | 0.00%                             | 0 (0.00%)                              | \$0.00 (0.00%)                                   |