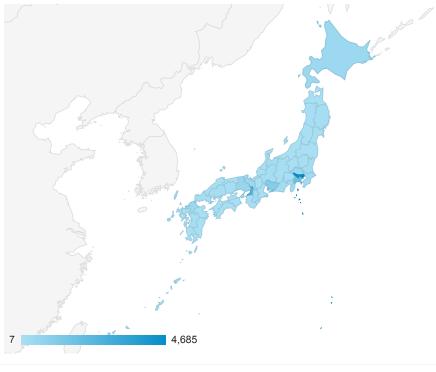

| 1             |                                                                                       | 16,531                                                                                                                                                                                                                                                                         |                                                                                                                                                                                                                                                                                                                                                                                              |                                                                                                                                                                                                                                                                                                                                                                                                                                                             |                                    |                                            | ,                                    |                                    |                                                                                                                                                                                                                                                                                                                                                                                                                                                                                                                                                                                                                                                                                                                                                                                                                                                                                                                                                                                                                                                                                                                                                                                                                                                                                                                                                                                                                                                                                                                                                                                                                                                                                                                                                                                                                                                                                                                                                                                                                                                                                                                               |
|---------------|---------------------------------------------------------------------------------------|--------------------------------------------------------------------------------------------------------------------------------------------------------------------------------------------------------------------------------------------------------------------------------|----------------------------------------------------------------------------------------------------------------------------------------------------------------------------------------------------------------------------------------------------------------------------------------------------------------------------------------------------------------------------------------------|-------------------------------------------------------------------------------------------------------------------------------------------------------------------------------------------------------------------------------------------------------------------------------------------------------------------------------------------------------------------------------------------------------------------------------------------------------------|------------------------------------|--------------------------------------------|--------------------------------------|------------------------------------|-------------------------------------------------------------------------------------------------------------------------------------------------------------------------------------------------------------------------------------------------------------------------------------------------------------------------------------------------------------------------------------------------------------------------------------------------------------------------------------------------------------------------------------------------------------------------------------------------------------------------------------------------------------------------------------------------------------------------------------------------------------------------------------------------------------------------------------------------------------------------------------------------------------------------------------------------------------------------------------------------------------------------------------------------------------------------------------------------------------------------------------------------------------------------------------------------------------------------------------------------------------------------------------------------------------------------------------------------------------------------------------------------------------------------------------------------------------------------------------------------------------------------------------------------------------------------------------------------------------------------------------------------------------------------------------------------------------------------------------------------------------------------------------------------------------------------------------------------------------------------------------------------------------------------------------------------------------------------------------------------------------------------------------------------------------------------------------------------------------------------------|
|               | 集客                                                                                    |                                                                                                                                                                                                                                                                                |                                                                                                                                                                                                                                                                                                                                                                                              | 行動                                                                                                                                                                                                                                                                                                                                                                                                                                                          |                                    |                                            | コンバージョン                              |                                    |                                                                                                                                                                                                                                                                                                                                                                                                                                                                                                                                                                                                                                                                                                                                                                                                                                                                                                                                                                                                                                                                                                                                                                                                                                                                                                                                                                                                                                                                                                                                                                                                                                                                                                                                                                                                                                                                                                                                                                                                                                                                                                                               |
|               | セッション                                                                                 | 新規セッショ<br>ン率                                                                                                                                                                                                                                                                   | 新規ユーザー                                                                                                                                                                                                                                                                                                                                                                                       | 直帰率                                                                                                                                                                                                                                                                                                                                                                                                                                                         | ページ/セッシ<br>ョン                      | 平均セッション<br>時間                              | コンパージョ<br>ン率                         | 目標の完了数                             | 目標値                                                                                                                                                                                                                                                                                                                                                                                                                                                                                                                                                                                                                                                                                                                                                                                                                                                                                                                                                                                                                                                                                                                                                                                                                                                                                                                                                                                                                                                                                                                                                                                                                                                                                                                                                                                                                                                                                                                                                                                                                                                                                                                           |
|               | 51,747<br>全体に対する<br>割合:<br>100.00%<br>(51,747)                                        | 38.09%<br>ビューの平均:<br>37.93%<br>(0.42%)                                                                                                                                                                                                                                         | 19,712<br>全体に対する<br>割合:<br>100.42%<br>(19,630)                                                                                                                                                                                                                                                                                                                                               | 36.63%<br>ビューの平<br>均:<br>36.63%<br>(0.00%)                                                                                                                                                                                                                                                                                                                                                                                                                  | 5.39<br>ビューの平均:<br>5.39<br>(0.00%) | 00:06:58<br>ビューの平均:<br>00:06:58<br>(0.00%) | 0.00%<br>ビューの平均:<br>0.00%<br>(0.00%) | 0<br>全体に対する<br>割合:<br>0.00%<br>(0) | \$0.00<br>全体に対する<br>割合:<br>0.00%<br>(\$0.00)                                                                                                                                                                                                                                                                                                                                                                                                                                                                                                                                                                                                                                                                                                                                                                                                                                                                                                                                                                                                                                                                                                                                                                                                                                                                                                                                                                                                                                                                                                                                                                                                                                                                                                                                                                                                                                                                                                                                                                                                                                                                                  |
| Taiwan        | <b>16,531</b> (31.95%)                                                                | 36.30%                                                                                                                                                                                                                                                                         | <b>6,000</b> (30.44%)                                                                                                                                                                                                                                                                                                                                                                        | 39.48%                                                                                                                                                                                                                                                                                                                                                                                                                                                      | 5.24                               | 00:06:50                                   | 0.00%                                | 0<br>(0.00%)                       | \$0.00<br>(0.00%)                                                                                                                                                                                                                                                                                                                                                                                                                                                                                                                                                                                                                                                                                                                                                                                                                                                                                                                                                                                                                                                                                                                                                                                                                                                                                                                                                                                                                                                                                                                                                                                                                                                                                                                                                                                                                                                                                                                                                                                                                                                                                                             |
| Japan         | <b>15,057</b> (29.10%)                                                                | 40.91%                                                                                                                                                                                                                                                                         | <b>6,160</b> (31.25%)                                                                                                                                                                                                                                                                                                                                                                        | 32.36%                                                                                                                                                                                                                                                                                                                                                                                                                                                      | 4.95                               | 00:06:01                                   | 0.00%                                | <b>0</b> (0.00%)                   | \$0.00<br>(0.00%)                                                                                                                                                                                                                                                                                                                                                                                                                                                                                                                                                                                                                                                                                                                                                                                                                                                                                                                                                                                                                                                                                                                                                                                                                                                                                                                                                                                                                                                                                                                                                                                                                                                                                                                                                                                                                                                                                                                                                                                                                                                                                                             |
| China         | <b>10,243</b> (19.79%)                                                                | 36.83%                                                                                                                                                                                                                                                                         | 3,773<br>(19.14%)                                                                                                                                                                                                                                                                                                                                                                            | 37.81%                                                                                                                                                                                                                                                                                                                                                                                                                                                      | 5.41                               | 00:07:39                                   | 0.00%                                | <b>0</b> (0.00%)                   | \$0.00<br>(0.00%)                                                                                                                                                                                                                                                                                                                                                                                                                                                                                                                                                                                                                                                                                                                                                                                                                                                                                                                                                                                                                                                                                                                                                                                                                                                                                                                                                                                                                                                                                                                                                                                                                                                                                                                                                                                                                                                                                                                                                                                                                                                                                                             |
| South Korea   | <b>1,964</b> (3.80%)                                                                  | 36.56%                                                                                                                                                                                                                                                                         | 718<br>(3.64%)                                                                                                                                                                                                                                                                                                                                                                               | 28.77%                                                                                                                                                                                                                                                                                                                                                                                                                                                      | 9.12                               | 00:10:21                                   | 0.00%                                | <b>0</b> (0.00%)                   | \$0.00<br>(0.00%)                                                                                                                                                                                                                                                                                                                                                                                                                                                                                                                                                                                                                                                                                                                                                                                                                                                                                                                                                                                                                                                                                                                                                                                                                                                                                                                                                                                                                                                                                                                                                                                                                                                                                                                                                                                                                                                                                                                                                                                                                                                                                                             |
| Hong Kong     | <b>1,775</b> (3.43%)                                                                  | 34.82%                                                                                                                                                                                                                                                                         | 618<br>(3.14%)                                                                                                                                                                                                                                                                                                                                                                               | 37.69%                                                                                                                                                                                                                                                                                                                                                                                                                                                      | 4.95                               | 00:06:37                                   | 0.00%                                | 0<br>(0.00%)                       | \$0.00<br>(0.00%)                                                                                                                                                                                                                                                                                                                                                                                                                                                                                                                                                                                                                                                                                                                                                                                                                                                                                                                                                                                                                                                                                                                                                                                                                                                                                                                                                                                                                                                                                                                                                                                                                                                                                                                                                                                                                                                                                                                                                                                                                                                                                                             |
| Vietnam       | 1,200<br>(2.32%)                                                                      | 35.75%                                                                                                                                                                                                                                                                         | <b>429</b> (2.18%)                                                                                                                                                                                                                                                                                                                                                                           | 36.17%                                                                                                                                                                                                                                                                                                                                                                                                                                                      | 7.08                               | 00:07:46                                   | 0.00%                                | <b>0</b> (0.00%)                   | \$0.00<br>(0.00%)                                                                                                                                                                                                                                                                                                                                                                                                                                                                                                                                                                                                                                                                                                                                                                                                                                                                                                                                                                                                                                                                                                                                                                                                                                                                                                                                                                                                                                                                                                                                                                                                                                                                                                                                                                                                                                                                                                                                                                                                                                                                                                             |
| United States | <b>1,184</b> (2.29%)                                                                  | 34.63%                                                                                                                                                                                                                                                                         | <b>410</b> (2.08%)                                                                                                                                                                                                                                                                                                                                                                           | 31.00%                                                                                                                                                                                                                                                                                                                                                                                                                                                      | 5.73                               | 00:09:59                                   | 0.00%                                | 0<br>(0.00%)                       | \$0.00<br>(0.00%)                                                                                                                                                                                                                                                                                                                                                                                                                                                                                                                                                                                                                                                                                                                                                                                                                                                                                                                                                                                                                                                                                                                                                                                                                                                                                                                                                                                                                                                                                                                                                                                                                                                                                                                                                                                                                                                                                                                                                                                                                                                                                                             |
| Mexico        | <b>639</b> (1.23%)                                                                    | 50.23%                                                                                                                                                                                                                                                                         | <b>321</b> (1.63%)                                                                                                                                                                                                                                                                                                                                                                           | 33.18%                                                                                                                                                                                                                                                                                                                                                                                                                                                      | 7.42                               | 00:09:42                                   | 0.00%                                | 0<br>(0.00%)                       | \$0.00<br>(0.00%)                                                                                                                                                                                                                                                                                                                                                                                                                                                                                                                                                                                                                                                                                                                                                                                                                                                                                                                                                                                                                                                                                                                                                                                                                                                                                                                                                                                                                                                                                                                                                                                                                                                                                                                                                                                                                                                                                                                                                                                                                                                                                                             |
| Russia        | <b>497</b> (0.96%)                                                                    | 22.54%                                                                                                                                                                                                                                                                         | 112<br>(0.57%)                                                                                                                                                                                                                                                                                                                                                                               | 56.54%                                                                                                                                                                                                                                                                                                                                                                                                                                                      | 3.82                               | 00:05:23                                   | 0.00%                                | <b>0</b> (0.00%)                   | \$0.00<br>(0.00%)                                                                                                                                                                                                                                                                                                                                                                                                                                                                                                                                                                                                                                                                                                                                                                                                                                                                                                                                                                                                                                                                                                                                                                                                                                                                                                                                                                                                                                                                                                                                                                                                                                                                                                                                                                                                                                                                                                                                                                                                                                                                                                             |
| Thailand      | <b>411</b> (0.79%)                                                                    | 52.31%                                                                                                                                                                                                                                                                         | 215<br>(1.09%)                                                                                                                                                                                                                                                                                                                                                                               | 34.79%                                                                                                                                                                                                                                                                                                                                                                                                                                                      | 5.25                               | 00:05:52                                   | 0.00%                                | <b>0</b> (0.00%)                   | \$0.00<br>(0.00%)                                                                                                                                                                                                                                                                                                                                                                                                                                                                                                                                                                                                                                                                                                                                                                                                                                                                                                                                                                                                                                                                                                                                                                                                                                                                                                                                                                                                                                                                                                                                                                                                                                                                                                                                                                                                                                                                                                                                                                                                                                                                                                             |
| Germany       | <b>253</b> (0.49%)                                                                    | 26.09%                                                                                                                                                                                                                                                                         | 66<br>(0.33%)                                                                                                                                                                                                                                                                                                                                                                                | 60.87%                                                                                                                                                                                                                                                                                                                                                                                                                                                      | 8.13                               | 00:06:56                                   | 0.00%                                | <b>0</b> (0.00%)                   | \$0.00<br>(0.00%)                                                                                                                                                                                                                                                                                                                                                                                                                                                                                                                                                                                                                                                                                                                                                                                                                                                                                                                                                                                                                                                                                                                                                                                                                                                                                                                                                                                                                                                                                                                                                                                                                                                                                                                                                                                                                                                                                                                                                                                                                                                                                                             |
|               | Taiwan Japan China South Korea Hong Kong Vietnam United States Mexico Russia Thailand | 集客 セッション  51,747 全体に対する 割合: 100.00% (51,747)  Taiwan  16,531 (31.95%)  Japan  15,057 (29.10%)  China  10,243 (19.79%)  1,964 South Korea  1,775 (3.43%)  Vietnam  1,200 (2.32%)  United States  1,184 (2.29%)  Mexico  639 (1.23%)  Russia  497 (0.96%)  Thailand  411 (0.79%) | #書 セッション 新規セッショ ン車  51,747 全体に対する。割合: 1,000,00% (0,042%) (51,747) (51,747)  Taiwan 16,531 (31,95%) 36,30%  Japan 15,057 (29,10%) 40,91%  China 10,243 (19,79%) 36,83%  1,964 South Korea (3,80%) 36,56%  Hong Kong 1,775 (3,43%) 34,82%  Vietnam 1,200 (3,32%) 35,75%  United States 1,184 (2,29%) 34,63%  Mexico 639 (1,23%) 50,23%  Russia 497 (2,96%) 22,54%  Thailand 411 (0,79%) 52,31% | #客  セッション 新規セッショ 新規ユーザー  51,747 全体に対する 割合: 100,00% (51,747)  Taiwan 16,531 36.30% (0.42%)  Japan 15,057 (29,10%) 40.91% (6,160 (31.25%)  China 10,243 (19,79%) 36.83% (19,14%)  South Korea (3.80%) 36.56% (3.64%)  Hong Kong 1,775 (3.43%) 34.82% 618 (3.14%)  Vietnam 1,200 (2.32%) 35.75% 429 (2.18%)  United States 1,184 (2.29%) 34.63% (10.28%)  Mexico 639 (1.23%) 50.23% 321 (1.63%)  Russia 497 (0.96%) 52.31% (215 (1.09%)  Cermany 253 26.00% 66 | #客                                 | #書                                         | #書                                   | ##                                 | ## セッション 新機セッショ 新規ユーザー 直傷事 ページ/セッシ 平均セッション コンパージョン 日曜の第7数<br>全体に対する 新会: 100.00% (0.42%) (19.53%) 36.63% (19.53%) (0.00%) (0.00%) (0.00%) (0.00%) (0.00%) (0.00%) (0.00%) (0.00%) (0.00%) (0.00%) (0.00%) (0.00%) (0.00%) (0.00%) (0.00%) (0.00%) (0.00%) (0.00%) (0.00%) (0.00%) (0.00%) (0.00%) (0.00%) (0.00%) (0.00%) (0.00%) (0.00%) (0.00%) (0.00%) (0.00%) (0.00%) (0.00%) (0.00%) (0.00%) (0.00%) (0.00%) (0.00%) (0.00%) (0.00%) (0.00%) (0.00%) (0.00%) (0.00%) (0.00%) (0.00%) (0.00%) (0.00%) (0.00%) (0.00%) (0.00%) (0.00%) (0.00%) (0.00%) (0.00%) (0.00%) (0.00%) (0.00%) (0.00%) (0.00%) (0.00%) (0.00%) (0.00%) (0.00%) (0.00%) (0.00%) (0.00%) (0.00%) (0.00%) (0.00%) (0.00%) (0.00%) (0.00%) (0.00%) (0.00%) (0.00%) (0.00%) (0.00%) (0.00%) (0.00%) (0.00%) (0.00%) (0.00%) (0.00%) (0.00%) (0.00%) (0.00%) (0.00%) (0.00%) (0.00%) (0.00%) (0.00%) (0.00%) (0.00%) (0.00%) (0.00%) (0.00%) (0.00%) (0.00%) (0.00%) (0.00%) (0.00%) (0.00%) (0.00%) (0.00%) (0.00%) (0.00%) (0.00%) (0.00%) (0.00%) (0.00%) (0.00%) (0.00%) (0.00%) (0.00%) (0.00%) (0.00%) (0.00%) (0.00%) (0.00%) (0.00%) (0.00%) (0.00%) (0.00%) (0.00%) (0.00%) (0.00%) (0.00%) (0.00%) (0.00%) (0.00%) (0.00%) (0.00%) (0.00%) (0.00%) (0.00%) (0.00%) (0.00%) (0.00%) (0.00%) (0.00%) (0.00%) (0.00%) (0.00%) (0.00%) (0.00%) (0.00%) (0.00%) (0.00%) (0.00%) (0.00%) (0.00%) (0.00%) (0.00%) (0.00%) (0.00%) (0.00%) (0.00%) (0.00%) (0.00%) (0.00%) (0.00%) (0.00%) (0.00%) (0.00%) (0.00%) (0.00%) (0.00%) (0.00%) (0.00%) (0.00%) (0.00%) (0.00%) (0.00%) (0.00%) (0.00%) (0.00%) (0.00%) (0.00%) (0.00%) (0.00%) (0.00%) (0.00%) (0.00%) (0.00%) (0.00%) (0.00%) (0.00%) (0.00%) (0.00%) (0.00%) (0.00%) (0.00%) (0.00%) (0.00%) (0.00%) (0.00%) (0.00%) (0.00%) (0.00%) (0.00%) (0.00%) (0.00%) (0.00%) (0.00%) (0.00%) (0.00%) (0.00%) (0.00%) (0.00%) (0.00%) (0.00%) (0.00%) (0.00%) (0.00%) (0.00%) (0.00%) (0.00%) (0.00%) (0.00%) (0.00%) (0.00%) (0.00%) (0.00%) (0.00%) (0.00%) (0.00%) (0.00%) (0.00%) (0.00%) (0.00%) (0.00%) (0.00%) (0.00%) (0.00%) (0.00%) (0.00%) (0.00%) (0.00%) (0.00%) (0.00%) (0.00%) (0.0 |