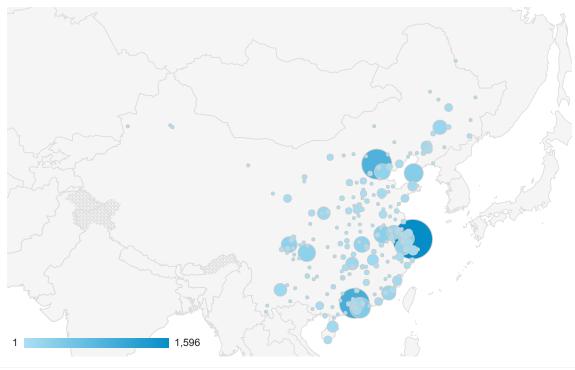

| 1             |                                                                                       | 16,531                                                                                                                                                                                                                                                                         |                                                                                                                                                                                                                                                                                                                                                                                              |                                                                                                                                                                                                                                                                                                                                                                                                                                                             |                                    |                                            | ,                                    |                                    |                                                                                                                                                                                                                                                                                                                                                                                                                                                                                                                                                                                                                                                                                                                                                                                                                                                                                                                                                                                                                                                                                                                                                                                                                                                                                                                                                                                                                                                                                                                                                                                                                                                                                                                                                                                                                                                                                                                                                                                                                                                                                                                               |
|---------------|---------------------------------------------------------------------------------------|--------------------------------------------------------------------------------------------------------------------------------------------------------------------------------------------------------------------------------------------------------------------------------|----------------------------------------------------------------------------------------------------------------------------------------------------------------------------------------------------------------------------------------------------------------------------------------------------------------------------------------------------------------------------------------------|-------------------------------------------------------------------------------------------------------------------------------------------------------------------------------------------------------------------------------------------------------------------------------------------------------------------------------------------------------------------------------------------------------------------------------------------------------------|------------------------------------|--------------------------------------------|--------------------------------------|------------------------------------|-------------------------------------------------------------------------------------------------------------------------------------------------------------------------------------------------------------------------------------------------------------------------------------------------------------------------------------------------------------------------------------------------------------------------------------------------------------------------------------------------------------------------------------------------------------------------------------------------------------------------------------------------------------------------------------------------------------------------------------------------------------------------------------------------------------------------------------------------------------------------------------------------------------------------------------------------------------------------------------------------------------------------------------------------------------------------------------------------------------------------------------------------------------------------------------------------------------------------------------------------------------------------------------------------------------------------------------------------------------------------------------------------------------------------------------------------------------------------------------------------------------------------------------------------------------------------------------------------------------------------------------------------------------------------------------------------------------------------------------------------------------------------------------------------------------------------------------------------------------------------------------------------------------------------------------------------------------------------------------------------------------------------------------------------------------------------------------------------------------------------------|
|               | 集客                                                                                    |                                                                                                                                                                                                                                                                                |                                                                                                                                                                                                                                                                                                                                                                                              | 行動                                                                                                                                                                                                                                                                                                                                                                                                                                                          |                                    |                                            | コンバージョン                              |                                    |                                                                                                                                                                                                                                                                                                                                                                                                                                                                                                                                                                                                                                                                                                                                                                                                                                                                                                                                                                                                                                                                                                                                                                                                                                                                                                                                                                                                                                                                                                                                                                                                                                                                                                                                                                                                                                                                                                                                                                                                                                                                                                                               |
|               | セッション                                                                                 | 新規セッショ<br>ン率                                                                                                                                                                                                                                                                   | 新規ユーザー                                                                                                                                                                                                                                                                                                                                                                                       | 直帰率                                                                                                                                                                                                                                                                                                                                                                                                                                                         | ページ/セッシ<br>ョン                      | 平均セッション<br>時間                              | コンパージョ<br>ン率                         | 目標の完了数                             | 目標値                                                                                                                                                                                                                                                                                                                                                                                                                                                                                                                                                                                                                                                                                                                                                                                                                                                                                                                                                                                                                                                                                                                                                                                                                                                                                                                                                                                                                                                                                                                                                                                                                                                                                                                                                                                                                                                                                                                                                                                                                                                                                                                           |
|               | 51,747<br>全体に対する<br>割合:<br>100.00%<br>(51,747)                                        | 38.09%<br>ビューの平均:<br>37.93%<br>(0.42%)                                                                                                                                                                                                                                         | 19,712<br>全体に対する<br>割合:<br>100.42%<br>(19,630)                                                                                                                                                                                                                                                                                                                                               | 36.63%<br>ビューの平<br>均:<br>36.63%<br>(0.00%)                                                                                                                                                                                                                                                                                                                                                                                                                  | 5.39<br>ビューの平均:<br>5.39<br>(0.00%) | 00:06:58<br>ビューの平均:<br>00:06:58<br>(0.00%) | 0.00%<br>ビューの平均:<br>0.00%<br>(0.00%) | 0<br>全体に対する<br>割合:<br>0.00%<br>(0) | \$0.00<br>全体に対する<br>割合:<br>0.00%<br>(\$0.00)                                                                                                                                                                                                                                                                                                                                                                                                                                                                                                                                                                                                                                                                                                                                                                                                                                                                                                                                                                                                                                                                                                                                                                                                                                                                                                                                                                                                                                                                                                                                                                                                                                                                                                                                                                                                                                                                                                                                                                                                                                                                                  |
| Taiwan        | <b>16,531</b> (31.95%)                                                                | 36.30%                                                                                                                                                                                                                                                                         | <b>6,000</b> (30.44%)                                                                                                                                                                                                                                                                                                                                                                        | 39.48%                                                                                                                                                                                                                                                                                                                                                                                                                                                      | 5.24                               | 00:06:50                                   | 0.00%                                | 0<br>(0.00%)                       | \$0.00<br>(0.00%)                                                                                                                                                                                                                                                                                                                                                                                                                                                                                                                                                                                                                                                                                                                                                                                                                                                                                                                                                                                                                                                                                                                                                                                                                                                                                                                                                                                                                                                                                                                                                                                                                                                                                                                                                                                                                                                                                                                                                                                                                                                                                                             |
| Japan         | <b>15,057</b> (29.10%)                                                                | 40.91%                                                                                                                                                                                                                                                                         | <b>6,160</b> (31.25%)                                                                                                                                                                                                                                                                                                                                                                        | 32.36%                                                                                                                                                                                                                                                                                                                                                                                                                                                      | 4.95                               | 00:06:01                                   | 0.00%                                | <b>0</b> (0.00%)                   | \$0.00<br>(0.00%)                                                                                                                                                                                                                                                                                                                                                                                                                                                                                                                                                                                                                                                                                                                                                                                                                                                                                                                                                                                                                                                                                                                                                                                                                                                                                                                                                                                                                                                                                                                                                                                                                                                                                                                                                                                                                                                                                                                                                                                                                                                                                                             |
| China         | <b>10,243</b> (19.79%)                                                                | 36.83%                                                                                                                                                                                                                                                                         | 3,773<br>(19.14%)                                                                                                                                                                                                                                                                                                                                                                            | 37.81%                                                                                                                                                                                                                                                                                                                                                                                                                                                      | 5.41                               | 00:07:39                                   | 0.00%                                | <b>0</b> (0.00%)                   | \$0.00<br>(0.00%)                                                                                                                                                                                                                                                                                                                                                                                                                                                                                                                                                                                                                                                                                                                                                                                                                                                                                                                                                                                                                                                                                                                                                                                                                                                                                                                                                                                                                                                                                                                                                                                                                                                                                                                                                                                                                                                                                                                                                                                                                                                                                                             |
| South Korea   | <b>1,964</b> (3.80%)                                                                  | 36.56%                                                                                                                                                                                                                                                                         | 718<br>(3.64%)                                                                                                                                                                                                                                                                                                                                                                               | 28.77%                                                                                                                                                                                                                                                                                                                                                                                                                                                      | 9.12                               | 00:10:21                                   | 0.00%                                | <b>0</b> (0.00%)                   | \$0.00<br>(0.00%)                                                                                                                                                                                                                                                                                                                                                                                                                                                                                                                                                                                                                                                                                                                                                                                                                                                                                                                                                                                                                                                                                                                                                                                                                                                                                                                                                                                                                                                                                                                                                                                                                                                                                                                                                                                                                                                                                                                                                                                                                                                                                                             |
| Hong Kong     | <b>1,775</b> (3.43%)                                                                  | 34.82%                                                                                                                                                                                                                                                                         | 618<br>(3.14%)                                                                                                                                                                                                                                                                                                                                                                               | 37.69%                                                                                                                                                                                                                                                                                                                                                                                                                                                      | 4.95                               | 00:06:37                                   | 0.00%                                | 0<br>(0.00%)                       | \$0.00<br>(0.00%)                                                                                                                                                                                                                                                                                                                                                                                                                                                                                                                                                                                                                                                                                                                                                                                                                                                                                                                                                                                                                                                                                                                                                                                                                                                                                                                                                                                                                                                                                                                                                                                                                                                                                                                                                                                                                                                                                                                                                                                                                                                                                                             |
| Vietnam       | 1,200<br>(2.32%)                                                                      | 35.75%                                                                                                                                                                                                                                                                         | <b>429</b> (2.18%)                                                                                                                                                                                                                                                                                                                                                                           | 36.17%                                                                                                                                                                                                                                                                                                                                                                                                                                                      | 7.08                               | 00:07:46                                   | 0.00%                                | <b>0</b> (0.00%)                   | \$0.00<br>(0.00%)                                                                                                                                                                                                                                                                                                                                                                                                                                                                                                                                                                                                                                                                                                                                                                                                                                                                                                                                                                                                                                                                                                                                                                                                                                                                                                                                                                                                                                                                                                                                                                                                                                                                                                                                                                                                                                                                                                                                                                                                                                                                                                             |
| United States | <b>1,184</b> (2.29%)                                                                  | 34.63%                                                                                                                                                                                                                                                                         | <b>410</b> (2.08%)                                                                                                                                                                                                                                                                                                                                                                           | 31.00%                                                                                                                                                                                                                                                                                                                                                                                                                                                      | 5.73                               | 00:09:59                                   | 0.00%                                | 0<br>(0.00%)                       | \$0.00<br>(0.00%)                                                                                                                                                                                                                                                                                                                                                                                                                                                                                                                                                                                                                                                                                                                                                                                                                                                                                                                                                                                                                                                                                                                                                                                                                                                                                                                                                                                                                                                                                                                                                                                                                                                                                                                                                                                                                                                                                                                                                                                                                                                                                                             |
| Mexico        | <b>639</b> (1.23%)                                                                    | 50.23%                                                                                                                                                                                                                                                                         | <b>321</b> (1.63%)                                                                                                                                                                                                                                                                                                                                                                           | 33.18%                                                                                                                                                                                                                                                                                                                                                                                                                                                      | 7.42                               | 00:09:42                                   | 0.00%                                | 0<br>(0.00%)                       | \$0.00<br>(0.00%)                                                                                                                                                                                                                                                                                                                                                                                                                                                                                                                                                                                                                                                                                                                                                                                                                                                                                                                                                                                                                                                                                                                                                                                                                                                                                                                                                                                                                                                                                                                                                                                                                                                                                                                                                                                                                                                                                                                                                                                                                                                                                                             |
| Russia        | <b>497</b> (0.96%)                                                                    | 22.54%                                                                                                                                                                                                                                                                         | 112<br>(0.57%)                                                                                                                                                                                                                                                                                                                                                                               | 56.54%                                                                                                                                                                                                                                                                                                                                                                                                                                                      | 3.82                               | 00:05:23                                   | 0.00%                                | <b>0</b> (0.00%)                   | \$0.00<br>(0.00%)                                                                                                                                                                                                                                                                                                                                                                                                                                                                                                                                                                                                                                                                                                                                                                                                                                                                                                                                                                                                                                                                                                                                                                                                                                                                                                                                                                                                                                                                                                                                                                                                                                                                                                                                                                                                                                                                                                                                                                                                                                                                                                             |
| Thailand      | <b>411</b> (0.79%)                                                                    | 52.31%                                                                                                                                                                                                                                                                         | 215<br>(1.09%)                                                                                                                                                                                                                                                                                                                                                                               | 34.79%                                                                                                                                                                                                                                                                                                                                                                                                                                                      | 5.25                               | 00:05:52                                   | 0.00%                                | <b>0</b> (0.00%)                   | \$0.00<br>(0.00%)                                                                                                                                                                                                                                                                                                                                                                                                                                                                                                                                                                                                                                                                                                                                                                                                                                                                                                                                                                                                                                                                                                                                                                                                                                                                                                                                                                                                                                                                                                                                                                                                                                                                                                                                                                                                                                                                                                                                                                                                                                                                                                             |
| Germany       | <b>253</b> (0.49%)                                                                    | 26.09%                                                                                                                                                                                                                                                                         | 66<br>(0.33%)                                                                                                                                                                                                                                                                                                                                                                                | 60.87%                                                                                                                                                                                                                                                                                                                                                                                                                                                      | 8.13                               | 00:06:56                                   | 0.00%                                | <b>0</b> (0.00%)                   | \$0.00<br>(0.00%)                                                                                                                                                                                                                                                                                                                                                                                                                                                                                                                                                                                                                                                                                                                                                                                                                                                                                                                                                                                                                                                                                                                                                                                                                                                                                                                                                                                                                                                                                                                                                                                                                                                                                                                                                                                                                                                                                                                                                                                                                                                                                                             |
|               | Taiwan Japan China South Korea Hong Kong Vietnam United States Mexico Russia Thailand | 集客 セッション  51,747 全体に対する 割合: 100.00% (51,747)  Taiwan  16,531 (31.95%)  Japan  15,057 (29.10%)  China  10,243 (19.79%)  1,964 South Korea  1,775 (3.43%)  Vietnam  1,200 (2.32%)  United States  1,184 (2.29%)  Mexico  639 (1.23%)  Russia  497 (0.96%)  Thailand  411 (0.79%) | #書 セッション 新規セッショ ン車  51,747 全体に対する。割合: 1,000,00% (0,042%) (51,747) (51,747)  Taiwan 16,531 (31,95%) 36,30%  Japan 15,057 (29,10%) 40,91%  China 10,243 (19,79%) 36,83%  1,964 South Korea (3,80%) 36,56%  Hong Kong 1,775 (3,43%) 34,82%  Vietnam 1,200 (3,32%) 35,75%  United States 1,184 (2,29%) 34,63%  Mexico 639 (1,23%) 50,23%  Russia 497 (2,96%) 22,54%  Thailand 411 (0,79%) 52,31% | #客  セッション 新規セッショ 新規ユーザー  51,747 全体に対する 割合: 100,00% (51,747)  Taiwan 16,531 36.30% (0.42%)  Japan 15,057 (29,10%) 40.91% (6,160 (31.25%)  China 10,243 (19,79%) 36.83% (19,14%)  South Korea (3.80%) 36.56% (3.64%)  Hong Kong 1,775 (3.43%) 34.82% 618 (3.14%)  Vietnam 1,200 (2.32%) 35.75% 429 (2.18%)  United States 1,184 (2.29%) 34.63% (10.28%)  Mexico 639 (1.23%) 50.23% 321 (1.63%)  Russia 497 (0.96%) 52.31% (215 (1.09%)  Cermany 253 26.00% 66 | #客                                 | #書                                         | #書                                   | ##                                 | ## セッション 新機セッショ 新規ユーザー 直傷事 ページ/セッシ 平均セッション コンパージョン 日曜の第7数<br>全体に対する 新会: 100.00% (0.42%) (19.53%) 36.63% (19.53%) (0.00%) (0.00%) (0.00%) (0.00%) (0.00%) (0.00%) (0.00%) (0.00%) (0.00%) (0.00%) (0.00%) (0.00%) (0.00%) (0.00%) (0.00%) (0.00%) (0.00%) (0.00%) (0.00%) (0.00%) (0.00%) (0.00%) (0.00%) (0.00%) (0.00%) (0.00%) (0.00%) (0.00%) (0.00%) (0.00%) (0.00%) (0.00%) (0.00%) (0.00%) (0.00%) (0.00%) (0.00%) (0.00%) (0.00%) (0.00%) (0.00%) (0.00%) (0.00%) (0.00%) (0.00%) (0.00%) (0.00%) (0.00%) (0.00%) (0.00%) (0.00%) (0.00%) (0.00%) (0.00%) (0.00%) (0.00%) (0.00%) (0.00%) (0.00%) (0.00%) (0.00%) (0.00%) (0.00%) (0.00%) (0.00%) (0.00%) (0.00%) (0.00%) (0.00%) (0.00%) (0.00%) (0.00%) (0.00%) (0.00%) (0.00%) (0.00%) (0.00%) (0.00%) (0.00%) (0.00%) (0.00%) (0.00%) (0.00%) (0.00%) (0.00%) (0.00%) (0.00%) (0.00%) (0.00%) (0.00%) (0.00%) (0.00%) (0.00%) (0.00%) (0.00%) (0.00%) (0.00%) (0.00%) (0.00%) (0.00%) (0.00%) (0.00%) (0.00%) (0.00%) (0.00%) (0.00%) (0.00%) (0.00%) (0.00%) (0.00%) (0.00%) (0.00%) (0.00%) (0.00%) (0.00%) (0.00%) (0.00%) (0.00%) (0.00%) (0.00%) (0.00%) (0.00%) (0.00%) (0.00%) (0.00%) (0.00%) (0.00%) (0.00%) (0.00%) (0.00%) (0.00%) (0.00%) (0.00%) (0.00%) (0.00%) (0.00%) (0.00%) (0.00%) (0.00%) (0.00%) (0.00%) (0.00%) (0.00%) (0.00%) (0.00%) (0.00%) (0.00%) (0.00%) (0.00%) (0.00%) (0.00%) (0.00%) (0.00%) (0.00%) (0.00%) (0.00%) (0.00%) (0.00%) (0.00%) (0.00%) (0.00%) (0.00%) (0.00%) (0.00%) (0.00%) (0.00%) (0.00%) (0.00%) (0.00%) (0.00%) (0.00%) (0.00%) (0.00%) (0.00%) (0.00%) (0.00%) (0.00%) (0.00%) (0.00%) (0.00%) (0.00%) (0.00%) (0.00%) (0.00%) (0.00%) (0.00%) (0.00%) (0.00%) (0.00%) (0.00%) (0.00%) (0.00%) (0.00%) (0.00%) (0.00%) (0.00%) (0.00%) (0.00%) (0.00%) (0.00%) (0.00%) (0.00%) (0.00%) (0.00%) (0.00%) (0.00%) (0.00%) (0.00%) (0.00%) (0.00%) (0.00%) (0.00%) (0.00%) (0.00%) (0.00%) (0.00%) (0.00%) (0.00%) (0.00%) (0.00%) (0.00%) (0.00%) (0.00%) (0.00%) (0.00%) (0.00%) (0.00%) (0.00%) (0.00%) (0.00%) (0.00%) (0.00%) (0.00%) (0.00%) (0.00%) (0.00%) (0.00%) (0.00%) (0.00%) (0.00%) (0.00%) (0.0 |