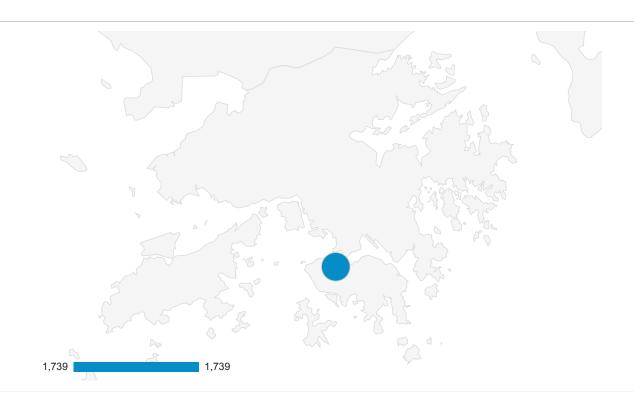

| 1             |                                                                                       | 16,531                                                                                                                                                                                                                                                                         |                                                                                                                                                                                                                                                                                                                                                                                              |                                                                                                                                                                                                                                                                                                                                                                                                                                                             |                                    |                                            | ,                                    |                                    |                                                                                                                                                                                                                                                                                                                                                                                                                                                                                                                                                                                                                                                                                                                                                                                                                                                                                                                                                                                                                                                                                                                                                                                                                                                                                                                                                                                                                                                                                                                                                                                                                                                                                                                                                                                                                                                                                                                                                                                                                                                                                                                               |
|---------------|---------------------------------------------------------------------------------------|--------------------------------------------------------------------------------------------------------------------------------------------------------------------------------------------------------------------------------------------------------------------------------|----------------------------------------------------------------------------------------------------------------------------------------------------------------------------------------------------------------------------------------------------------------------------------------------------------------------------------------------------------------------------------------------|-------------------------------------------------------------------------------------------------------------------------------------------------------------------------------------------------------------------------------------------------------------------------------------------------------------------------------------------------------------------------------------------------------------------------------------------------------------|------------------------------------|--------------------------------------------|--------------------------------------|------------------------------------|-------------------------------------------------------------------------------------------------------------------------------------------------------------------------------------------------------------------------------------------------------------------------------------------------------------------------------------------------------------------------------------------------------------------------------------------------------------------------------------------------------------------------------------------------------------------------------------------------------------------------------------------------------------------------------------------------------------------------------------------------------------------------------------------------------------------------------------------------------------------------------------------------------------------------------------------------------------------------------------------------------------------------------------------------------------------------------------------------------------------------------------------------------------------------------------------------------------------------------------------------------------------------------------------------------------------------------------------------------------------------------------------------------------------------------------------------------------------------------------------------------------------------------------------------------------------------------------------------------------------------------------------------------------------------------------------------------------------------------------------------------------------------------------------------------------------------------------------------------------------------------------------------------------------------------------------------------------------------------------------------------------------------------------------------------------------------------------------------------------------------------|
|               | 集客                                                                                    |                                                                                                                                                                                                                                                                                |                                                                                                                                                                                                                                                                                                                                                                                              | 行動                                                                                                                                                                                                                                                                                                                                                                                                                                                          |                                    |                                            | コンバージョン                              |                                    |                                                                                                                                                                                                                                                                                                                                                                                                                                                                                                                                                                                                                                                                                                                                                                                                                                                                                                                                                                                                                                                                                                                                                                                                                                                                                                                                                                                                                                                                                                                                                                                                                                                                                                                                                                                                                                                                                                                                                                                                                                                                                                                               |
|               | セッション                                                                                 | 新規セッショ<br>ン率                                                                                                                                                                                                                                                                   | 新規ユーザー                                                                                                                                                                                                                                                                                                                                                                                       | 直帰率                                                                                                                                                                                                                                                                                                                                                                                                                                                         | ページ/セッシ<br>ョン                      | 平均セッション<br>時間                              | コンパージョ<br>ン率                         | 目標の完了数                             | 目標値                                                                                                                                                                                                                                                                                                                                                                                                                                                                                                                                                                                                                                                                                                                                                                                                                                                                                                                                                                                                                                                                                                                                                                                                                                                                                                                                                                                                                                                                                                                                                                                                                                                                                                                                                                                                                                                                                                                                                                                                                                                                                                                           |
|               | 51,747<br>全体に対する<br>割合:<br>100.00%<br>(51,747)                                        | 38.09%<br>ビューの平均:<br>37.93%<br>(0.42%)                                                                                                                                                                                                                                         | 19,712<br>全体に対する<br>割合:<br>100.42%<br>(19,630)                                                                                                                                                                                                                                                                                                                                               | 36.63%<br>ビューの平<br>均:<br>36.63%<br>(0.00%)                                                                                                                                                                                                                                                                                                                                                                                                                  | 5.39<br>ビューの平均:<br>5.39<br>(0.00%) | 00:06:58<br>ビューの平均:<br>00:06:58<br>(0.00%) | 0.00%<br>ビューの平均:<br>0.00%<br>(0.00%) | 0<br>全体に対する<br>割合:<br>0.00%<br>(0) | \$0.00<br>全体に対する<br>割合:<br>0.00%<br>(\$0.00)                                                                                                                                                                                                                                                                                                                                                                                                                                                                                                                                                                                                                                                                                                                                                                                                                                                                                                                                                                                                                                                                                                                                                                                                                                                                                                                                                                                                                                                                                                                                                                                                                                                                                                                                                                                                                                                                                                                                                                                                                                                                                  |
| Taiwan        | <b>16,531</b> (31.95%)                                                                | 36.30%                                                                                                                                                                                                                                                                         | <b>6,000</b> (30.44%)                                                                                                                                                                                                                                                                                                                                                                        | 39.48%                                                                                                                                                                                                                                                                                                                                                                                                                                                      | 5.24                               | 00:06:50                                   | 0.00%                                | 0<br>(0.00%)                       | \$0.00<br>(0.00%)                                                                                                                                                                                                                                                                                                                                                                                                                                                                                                                                                                                                                                                                                                                                                                                                                                                                                                                                                                                                                                                                                                                                                                                                                                                                                                                                                                                                                                                                                                                                                                                                                                                                                                                                                                                                                                                                                                                                                                                                                                                                                                             |
| Japan         | <b>15,057</b> (29.10%)                                                                | 40.91%                                                                                                                                                                                                                                                                         | <b>6,160</b> (31.25%)                                                                                                                                                                                                                                                                                                                                                                        | 32.36%                                                                                                                                                                                                                                                                                                                                                                                                                                                      | 4.95                               | 00:06:01                                   | 0.00%                                | <b>0</b> (0.00%)                   | \$0.00<br>(0.00%)                                                                                                                                                                                                                                                                                                                                                                                                                                                                                                                                                                                                                                                                                                                                                                                                                                                                                                                                                                                                                                                                                                                                                                                                                                                                                                                                                                                                                                                                                                                                                                                                                                                                                                                                                                                                                                                                                                                                                                                                                                                                                                             |
| China         | <b>10,243</b> (19.79%)                                                                | 36.83%                                                                                                                                                                                                                                                                         | 3,773<br>(19.14%)                                                                                                                                                                                                                                                                                                                                                                            | 37.81%                                                                                                                                                                                                                                                                                                                                                                                                                                                      | 5.41                               | 00:07:39                                   | 0.00%                                | <b>0</b> (0.00%)                   | \$0.00<br>(0.00%)                                                                                                                                                                                                                                                                                                                                                                                                                                                                                                                                                                                                                                                                                                                                                                                                                                                                                                                                                                                                                                                                                                                                                                                                                                                                                                                                                                                                                                                                                                                                                                                                                                                                                                                                                                                                                                                                                                                                                                                                                                                                                                             |
| South Korea   | <b>1,964</b> (3.80%)                                                                  | 36.56%                                                                                                                                                                                                                                                                         | 718<br>(3.64%)                                                                                                                                                                                                                                                                                                                                                                               | 28.77%                                                                                                                                                                                                                                                                                                                                                                                                                                                      | 9.12                               | 00:10:21                                   | 0.00%                                | <b>0</b> (0.00%)                   | \$0.00<br>(0.00%)                                                                                                                                                                                                                                                                                                                                                                                                                                                                                                                                                                                                                                                                                                                                                                                                                                                                                                                                                                                                                                                                                                                                                                                                                                                                                                                                                                                                                                                                                                                                                                                                                                                                                                                                                                                                                                                                                                                                                                                                                                                                                                             |
| Hong Kong     | <b>1,775</b> (3.43%)                                                                  | 34.82%                                                                                                                                                                                                                                                                         | 618<br>(3.14%)                                                                                                                                                                                                                                                                                                                                                                               | 37.69%                                                                                                                                                                                                                                                                                                                                                                                                                                                      | 4.95                               | 00:06:37                                   | 0.00%                                | 0<br>(0.00%)                       | \$0.00<br>(0.00%)                                                                                                                                                                                                                                                                                                                                                                                                                                                                                                                                                                                                                                                                                                                                                                                                                                                                                                                                                                                                                                                                                                                                                                                                                                                                                                                                                                                                                                                                                                                                                                                                                                                                                                                                                                                                                                                                                                                                                                                                                                                                                                             |
| Vietnam       | 1,200<br>(2.32%)                                                                      | 35.75%                                                                                                                                                                                                                                                                         | <b>429</b> (2.18%)                                                                                                                                                                                                                                                                                                                                                                           | 36.17%                                                                                                                                                                                                                                                                                                                                                                                                                                                      | 7.08                               | 00:07:46                                   | 0.00%                                | <b>0</b> (0.00%)                   | \$0.00<br>(0.00%)                                                                                                                                                                                                                                                                                                                                                                                                                                                                                                                                                                                                                                                                                                                                                                                                                                                                                                                                                                                                                                                                                                                                                                                                                                                                                                                                                                                                                                                                                                                                                                                                                                                                                                                                                                                                                                                                                                                                                                                                                                                                                                             |
| United States | <b>1,184</b> (2.29%)                                                                  | 34.63%                                                                                                                                                                                                                                                                         | <b>410</b> (2.08%)                                                                                                                                                                                                                                                                                                                                                                           | 31.00%                                                                                                                                                                                                                                                                                                                                                                                                                                                      | 5.73                               | 00:09:59                                   | 0.00%                                | 0<br>(0.00%)                       | \$0.00<br>(0.00%)                                                                                                                                                                                                                                                                                                                                                                                                                                                                                                                                                                                                                                                                                                                                                                                                                                                                                                                                                                                                                                                                                                                                                                                                                                                                                                                                                                                                                                                                                                                                                                                                                                                                                                                                                                                                                                                                                                                                                                                                                                                                                                             |
| Mexico        | <b>639</b> (1.23%)                                                                    | 50.23%                                                                                                                                                                                                                                                                         | <b>321</b> (1.63%)                                                                                                                                                                                                                                                                                                                                                                           | 33.18%                                                                                                                                                                                                                                                                                                                                                                                                                                                      | 7.42                               | 00:09:42                                   | 0.00%                                | 0<br>(0.00%)                       | \$0.00<br>(0.00%)                                                                                                                                                                                                                                                                                                                                                                                                                                                                                                                                                                                                                                                                                                                                                                                                                                                                                                                                                                                                                                                                                                                                                                                                                                                                                                                                                                                                                                                                                                                                                                                                                                                                                                                                                                                                                                                                                                                                                                                                                                                                                                             |
| Russia        | <b>497</b> (0.96%)                                                                    | 22.54%                                                                                                                                                                                                                                                                         | 112<br>(0.57%)                                                                                                                                                                                                                                                                                                                                                                               | 56.54%                                                                                                                                                                                                                                                                                                                                                                                                                                                      | 3.82                               | 00:05:23                                   | 0.00%                                | <b>0</b> (0.00%)                   | \$0.00<br>(0.00%)                                                                                                                                                                                                                                                                                                                                                                                                                                                                                                                                                                                                                                                                                                                                                                                                                                                                                                                                                                                                                                                                                                                                                                                                                                                                                                                                                                                                                                                                                                                                                                                                                                                                                                                                                                                                                                                                                                                                                                                                                                                                                                             |
| Thailand      | <b>411</b> (0.79%)                                                                    | 52.31%                                                                                                                                                                                                                                                                         | 215<br>(1.09%)                                                                                                                                                                                                                                                                                                                                                                               | 34.79%                                                                                                                                                                                                                                                                                                                                                                                                                                                      | 5.25                               | 00:05:52                                   | 0.00%                                | <b>0</b> (0.00%)                   | \$0.00<br>(0.00%)                                                                                                                                                                                                                                                                                                                                                                                                                                                                                                                                                                                                                                                                                                                                                                                                                                                                                                                                                                                                                                                                                                                                                                                                                                                                                                                                                                                                                                                                                                                                                                                                                                                                                                                                                                                                                                                                                                                                                                                                                                                                                                             |
| Germany       | <b>253</b> (0.49%)                                                                    | 26.09%                                                                                                                                                                                                                                                                         | 66<br>(0.33%)                                                                                                                                                                                                                                                                                                                                                                                | 60.87%                                                                                                                                                                                                                                                                                                                                                                                                                                                      | 8.13                               | 00:06:56                                   | 0.00%                                | <b>0</b> (0.00%)                   | \$0.00<br>(0.00%)                                                                                                                                                                                                                                                                                                                                                                                                                                                                                                                                                                                                                                                                                                                                                                                                                                                                                                                                                                                                                                                                                                                                                                                                                                                                                                                                                                                                                                                                                                                                                                                                                                                                                                                                                                                                                                                                                                                                                                                                                                                                                                             |
|               | Taiwan Japan China South Korea Hong Kong Vietnam United States Mexico Russia Thailand | 集客 セッション  51,747 全体に対する 割合: 100.00% (51,747)  Taiwan  16,531 (31.95%)  Japan  15,057 (29.10%)  China  10,243 (19.79%)  1,964 South Korea  1,775 (3.43%)  Vietnam  1,200 (2.32%)  United States  1,184 (2.29%)  Mexico  639 (1.23%)  Russia  497 (0.96%)  Thailand  411 (0.79%) | #書 セッション 新規セッショ ン車  51,747 全体に対する。割合: 1,000,00% (0,042%) (51,747) (51,747)  Taiwan 16,531 (31,95%) 36,30%  Japan 15,057 (29,10%) 40,91%  China 10,243 (19,79%) 36,83%  1,964 South Korea (3,80%) 36,56%  Hong Kong 1,775 (3,43%) 34,82%  Vietnam 1,200 (3,32%) 35,75%  United States 1,184 (2,29%) 34,63%  Mexico 639 (1,23%) 50,23%  Russia 497 (2,96%) 22,54%  Thailand 411 (0,79%) 52,31% | #客  セッション 新規セッショ 新規ユーザー  51,747 全体に対する 割合: 100,00% (51,747)  Taiwan 16,531 36.30% (0.42%)  Japan 15,057 (29,10%) 40.91% (6,160 (31.25%)  China 10,243 (19,79%) 36.83% (19,14%)  South Korea (3.80%) 36.56% (3.64%)  Hong Kong 1,775 (3.43%) 34.82% 618 (3.14%)  Vietnam 1,200 (2.32%) 35.75% 429 (2.18%)  United States 1,184 (2.29%) 34.63% (10.28%)  Mexico 639 (1.23%) 50.23% 321 (1.63%)  Russia 497 (0.96%) 52.31% (215 (1.09%)  Cermany 253 26.00% 66 | #客                                 | #書                                         | #書                                   | ##                                 | ## セッション 新機セッショ 新規ユーザー 直傷事 ページ/セッシ 平均セッション コンパージョン 日曜の第7数<br>全体に対する 新会: 100.00% (0.42%) (19.53%) 36.63% (19.53%) (0.00%) (0.00%) (0.00%) (0.00%) (0.00%) (0.00%) (0.00%) (0.00%) (0.00%) (0.00%) (0.00%) (0.00%) (0.00%) (0.00%) (0.00%) (0.00%) (0.00%) (0.00%) (0.00%) (0.00%) (0.00%) (0.00%) (0.00%) (0.00%) (0.00%) (0.00%) (0.00%) (0.00%) (0.00%) (0.00%) (0.00%) (0.00%) (0.00%) (0.00%) (0.00%) (0.00%) (0.00%) (0.00%) (0.00%) (0.00%) (0.00%) (0.00%) (0.00%) (0.00%) (0.00%) (0.00%) (0.00%) (0.00%) (0.00%) (0.00%) (0.00%) (0.00%) (0.00%) (0.00%) (0.00%) (0.00%) (0.00%) (0.00%) (0.00%) (0.00%) (0.00%) (0.00%) (0.00%) (0.00%) (0.00%) (0.00%) (0.00%) (0.00%) (0.00%) (0.00%) (0.00%) (0.00%) (0.00%) (0.00%) (0.00%) (0.00%) (0.00%) (0.00%) (0.00%) (0.00%) (0.00%) (0.00%) (0.00%) (0.00%) (0.00%) (0.00%) (0.00%) (0.00%) (0.00%) (0.00%) (0.00%) (0.00%) (0.00%) (0.00%) (0.00%) (0.00%) (0.00%) (0.00%) (0.00%) (0.00%) (0.00%) (0.00%) (0.00%) (0.00%) (0.00%) (0.00%) (0.00%) (0.00%) (0.00%) (0.00%) (0.00%) (0.00%) (0.00%) (0.00%) (0.00%) (0.00%) (0.00%) (0.00%) (0.00%) (0.00%) (0.00%) (0.00%) (0.00%) (0.00%) (0.00%) (0.00%) (0.00%) (0.00%) (0.00%) (0.00%) (0.00%) (0.00%) (0.00%) (0.00%) (0.00%) (0.00%) (0.00%) (0.00%) (0.00%) (0.00%) (0.00%) (0.00%) (0.00%) (0.00%) (0.00%) (0.00%) (0.00%) (0.00%) (0.00%) (0.00%) (0.00%) (0.00%) (0.00%) (0.00%) (0.00%) (0.00%) (0.00%) (0.00%) (0.00%) (0.00%) (0.00%) (0.00%) (0.00%) (0.00%) (0.00%) (0.00%) (0.00%) (0.00%) (0.00%) (0.00%) (0.00%) (0.00%) (0.00%) (0.00%) (0.00%) (0.00%) (0.00%) (0.00%) (0.00%) (0.00%) (0.00%) (0.00%) (0.00%) (0.00%) (0.00%) (0.00%) (0.00%) (0.00%) (0.00%) (0.00%) (0.00%) (0.00%) (0.00%) (0.00%) (0.00%) (0.00%) (0.00%) (0.00%) (0.00%) (0.00%) (0.00%) (0.00%) (0.00%) (0.00%) (0.00%) (0.00%) (0.00%) (0.00%) (0.00%) (0.00%) (0.00%) (0.00%) (0.00%) (0.00%) (0.00%) (0.00%) (0.00%) (0.00%) (0.00%) (0.00%) (0.00%) (0.00%) (0.00%) (0.00%) (0.00%) (0.00%) (0.00%) (0.00%) (0.00%) (0.00%) (0.00%) (0.00%) (0.00%) (0.00%) (0.00%) (0.00%) (0.00%) (0.00%) (0.00%) (0.00%) (0.00%) (0.0 |