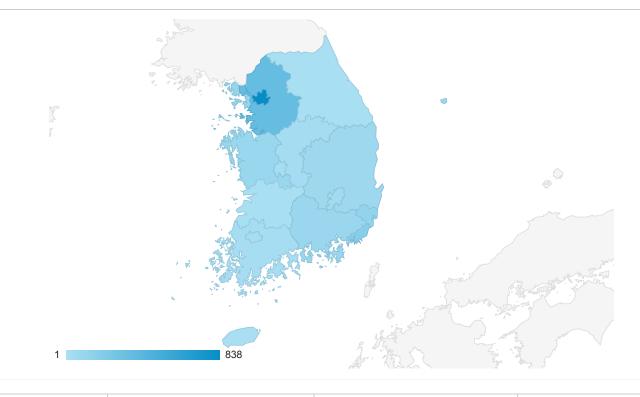

| 1             |                                                                                       | 16,531                                                                                                                                                                                                                                                                         |                                                                                                                                                                                                                                                                                                                                                                                              |                                                                                                                                                                                                                                                                                                                                                                                                                                                             |                                    |                                            | ,                                    |                                    |                                                                                                                                                                                                                                                                                                                                                                                                                                                                                                                                                                                                                                                                                                                                                                                                                                                                                                                                                                                                                                                                                                                                                                                                                                                                                                                                                                                                                                                                                                                                                                                                                                                                                                                                                                                                                                                                                                                                                                                                                                                                                                                               |
|---------------|---------------------------------------------------------------------------------------|--------------------------------------------------------------------------------------------------------------------------------------------------------------------------------------------------------------------------------------------------------------------------------|----------------------------------------------------------------------------------------------------------------------------------------------------------------------------------------------------------------------------------------------------------------------------------------------------------------------------------------------------------------------------------------------|-------------------------------------------------------------------------------------------------------------------------------------------------------------------------------------------------------------------------------------------------------------------------------------------------------------------------------------------------------------------------------------------------------------------------------------------------------------|------------------------------------|--------------------------------------------|--------------------------------------|------------------------------------|-------------------------------------------------------------------------------------------------------------------------------------------------------------------------------------------------------------------------------------------------------------------------------------------------------------------------------------------------------------------------------------------------------------------------------------------------------------------------------------------------------------------------------------------------------------------------------------------------------------------------------------------------------------------------------------------------------------------------------------------------------------------------------------------------------------------------------------------------------------------------------------------------------------------------------------------------------------------------------------------------------------------------------------------------------------------------------------------------------------------------------------------------------------------------------------------------------------------------------------------------------------------------------------------------------------------------------------------------------------------------------------------------------------------------------------------------------------------------------------------------------------------------------------------------------------------------------------------------------------------------------------------------------------------------------------------------------------------------------------------------------------------------------------------------------------------------------------------------------------------------------------------------------------------------------------------------------------------------------------------------------------------------------------------------------------------------------------------------------------------------------|
|               | 集客                                                                                    |                                                                                                                                                                                                                                                                                |                                                                                                                                                                                                                                                                                                                                                                                              | 行動                                                                                                                                                                                                                                                                                                                                                                                                                                                          |                                    |                                            | コンバージョン                              |                                    |                                                                                                                                                                                                                                                                                                                                                                                                                                                                                                                                                                                                                                                                                                                                                                                                                                                                                                                                                                                                                                                                                                                                                                                                                                                                                                                                                                                                                                                                                                                                                                                                                                                                                                                                                                                                                                                                                                                                                                                                                                                                                                                               |
|               | セッション                                                                                 | 新規セッショ<br>ン率                                                                                                                                                                                                                                                                   | 新規ユーザー                                                                                                                                                                                                                                                                                                                                                                                       | 直帰率                                                                                                                                                                                                                                                                                                                                                                                                                                                         | ページ/セッシ<br>ョン                      | 平均セッション<br>時間                              | コンパージョ<br>ン率                         | 目標の完了数                             | 目標値                                                                                                                                                                                                                                                                                                                                                                                                                                                                                                                                                                                                                                                                                                                                                                                                                                                                                                                                                                                                                                                                                                                                                                                                                                                                                                                                                                                                                                                                                                                                                                                                                                                                                                                                                                                                                                                                                                                                                                                                                                                                                                                           |
|               | 51,747<br>全体に対する<br>割合:<br>100.00%<br>(51,747)                                        | 38.09%<br>ビューの平均:<br>37.93%<br>(0.42%)                                                                                                                                                                                                                                         | 19,712<br>全体に対する<br>割合:<br>100.42%<br>(19,630)                                                                                                                                                                                                                                                                                                                                               | 36.63%<br>ビューの平<br>均:<br>36.63%<br>(0.00%)                                                                                                                                                                                                                                                                                                                                                                                                                  | 5.39<br>ビューの平均:<br>5.39<br>(0.00%) | 00:06:58<br>ビューの平均:<br>00:06:58<br>(0.00%) | 0.00%<br>ビューの平均:<br>0.00%<br>(0.00%) | 0<br>全体に対する<br>割合:<br>0.00%<br>(0) | \$0.00<br>全体に対する<br>割合:<br>0.00%<br>(\$0.00)                                                                                                                                                                                                                                                                                                                                                                                                                                                                                                                                                                                                                                                                                                                                                                                                                                                                                                                                                                                                                                                                                                                                                                                                                                                                                                                                                                                                                                                                                                                                                                                                                                                                                                                                                                                                                                                                                                                                                                                                                                                                                  |
| Taiwan        | <b>16,531</b> (31.95%)                                                                | 36.30%                                                                                                                                                                                                                                                                         | <b>6,000</b> (30.44%)                                                                                                                                                                                                                                                                                                                                                                        | 39.48%                                                                                                                                                                                                                                                                                                                                                                                                                                                      | 5.24                               | 00:06:50                                   | 0.00%                                | 0<br>(0.00%)                       | \$0.00<br>(0.00%)                                                                                                                                                                                                                                                                                                                                                                                                                                                                                                                                                                                                                                                                                                                                                                                                                                                                                                                                                                                                                                                                                                                                                                                                                                                                                                                                                                                                                                                                                                                                                                                                                                                                                                                                                                                                                                                                                                                                                                                                                                                                                                             |
| Japan         | <b>15,057</b> (29.10%)                                                                | 40.91%                                                                                                                                                                                                                                                                         | <b>6,160</b> (31.25%)                                                                                                                                                                                                                                                                                                                                                                        | 32.36%                                                                                                                                                                                                                                                                                                                                                                                                                                                      | 4.95                               | 00:06:01                                   | 0.00%                                | <b>0</b> (0.00%)                   | \$0.00<br>(0.00%)                                                                                                                                                                                                                                                                                                                                                                                                                                                                                                                                                                                                                                                                                                                                                                                                                                                                                                                                                                                                                                                                                                                                                                                                                                                                                                                                                                                                                                                                                                                                                                                                                                                                                                                                                                                                                                                                                                                                                                                                                                                                                                             |
| China         | <b>10,243</b> (19.79%)                                                                | 36.83%                                                                                                                                                                                                                                                                         | 3,773<br>(19.14%)                                                                                                                                                                                                                                                                                                                                                                            | 37.81%                                                                                                                                                                                                                                                                                                                                                                                                                                                      | 5.41                               | 00:07:39                                   | 0.00%                                | <b>0</b> (0.00%)                   | \$0.00<br>(0.00%)                                                                                                                                                                                                                                                                                                                                                                                                                                                                                                                                                                                                                                                                                                                                                                                                                                                                                                                                                                                                                                                                                                                                                                                                                                                                                                                                                                                                                                                                                                                                                                                                                                                                                                                                                                                                                                                                                                                                                                                                                                                                                                             |
| South Korea   | <b>1,964</b> (3.80%)                                                                  | 36.56%                                                                                                                                                                                                                                                                         | 718<br>(3.64%)                                                                                                                                                                                                                                                                                                                                                                               | 28.77%                                                                                                                                                                                                                                                                                                                                                                                                                                                      | 9.12                               | 00:10:21                                   | 0.00%                                | <b>0</b> (0.00%)                   | \$0.00<br>(0.00%)                                                                                                                                                                                                                                                                                                                                                                                                                                                                                                                                                                                                                                                                                                                                                                                                                                                                                                                                                                                                                                                                                                                                                                                                                                                                                                                                                                                                                                                                                                                                                                                                                                                                                                                                                                                                                                                                                                                                                                                                                                                                                                             |
| Hong Kong     | <b>1,775</b> (3.43%)                                                                  | 34.82%                                                                                                                                                                                                                                                                         | 618<br>(3.14%)                                                                                                                                                                                                                                                                                                                                                                               | 37.69%                                                                                                                                                                                                                                                                                                                                                                                                                                                      | 4.95                               | 00:06:37                                   | 0.00%                                | 0<br>(0.00%)                       | \$0.00<br>(0.00%)                                                                                                                                                                                                                                                                                                                                                                                                                                                                                                                                                                                                                                                                                                                                                                                                                                                                                                                                                                                                                                                                                                                                                                                                                                                                                                                                                                                                                                                                                                                                                                                                                                                                                                                                                                                                                                                                                                                                                                                                                                                                                                             |
| Vietnam       | 1,200<br>(2.32%)                                                                      | 35.75%                                                                                                                                                                                                                                                                         | <b>429</b> (2.18%)                                                                                                                                                                                                                                                                                                                                                                           | 36.17%                                                                                                                                                                                                                                                                                                                                                                                                                                                      | 7.08                               | 00:07:46                                   | 0.00%                                | <b>0</b> (0.00%)                   | \$0.00<br>(0.00%)                                                                                                                                                                                                                                                                                                                                                                                                                                                                                                                                                                                                                                                                                                                                                                                                                                                                                                                                                                                                                                                                                                                                                                                                                                                                                                                                                                                                                                                                                                                                                                                                                                                                                                                                                                                                                                                                                                                                                                                                                                                                                                             |
| United States | <b>1,184</b> (2.29%)                                                                  | 34.63%                                                                                                                                                                                                                                                                         | <b>410</b> (2.08%)                                                                                                                                                                                                                                                                                                                                                                           | 31.00%                                                                                                                                                                                                                                                                                                                                                                                                                                                      | 5.73                               | 00:09:59                                   | 0.00%                                | 0<br>(0.00%)                       | \$0.00<br>(0.00%)                                                                                                                                                                                                                                                                                                                                                                                                                                                                                                                                                                                                                                                                                                                                                                                                                                                                                                                                                                                                                                                                                                                                                                                                                                                                                                                                                                                                                                                                                                                                                                                                                                                                                                                                                                                                                                                                                                                                                                                                                                                                                                             |
| Mexico        | <b>639</b> (1.23%)                                                                    | 50.23%                                                                                                                                                                                                                                                                         | <b>321</b> (1.63%)                                                                                                                                                                                                                                                                                                                                                                           | 33.18%                                                                                                                                                                                                                                                                                                                                                                                                                                                      | 7.42                               | 00:09:42                                   | 0.00%                                | 0<br>(0.00%)                       | \$0.00<br>(0.00%)                                                                                                                                                                                                                                                                                                                                                                                                                                                                                                                                                                                                                                                                                                                                                                                                                                                                                                                                                                                                                                                                                                                                                                                                                                                                                                                                                                                                                                                                                                                                                                                                                                                                                                                                                                                                                                                                                                                                                                                                                                                                                                             |
| Russia        | <b>497</b> (0.96%)                                                                    | 22.54%                                                                                                                                                                                                                                                                         | 112<br>(0.57%)                                                                                                                                                                                                                                                                                                                                                                               | 56.54%                                                                                                                                                                                                                                                                                                                                                                                                                                                      | 3.82                               | 00:05:23                                   | 0.00%                                | <b>0</b> (0.00%)                   | \$0.00<br>(0.00%)                                                                                                                                                                                                                                                                                                                                                                                                                                                                                                                                                                                                                                                                                                                                                                                                                                                                                                                                                                                                                                                                                                                                                                                                                                                                                                                                                                                                                                                                                                                                                                                                                                                                                                                                                                                                                                                                                                                                                                                                                                                                                                             |
| Thailand      | <b>411</b> (0.79%)                                                                    | 52.31%                                                                                                                                                                                                                                                                         | 215<br>(1.09%)                                                                                                                                                                                                                                                                                                                                                                               | 34.79%                                                                                                                                                                                                                                                                                                                                                                                                                                                      | 5.25                               | 00:05:52                                   | 0.00%                                | <b>0</b> (0.00%)                   | \$0.00<br>(0.00%)                                                                                                                                                                                                                                                                                                                                                                                                                                                                                                                                                                                                                                                                                                                                                                                                                                                                                                                                                                                                                                                                                                                                                                                                                                                                                                                                                                                                                                                                                                                                                                                                                                                                                                                                                                                                                                                                                                                                                                                                                                                                                                             |
| Germany       | <b>253</b> (0.49%)                                                                    | 26.09%                                                                                                                                                                                                                                                                         | 66<br>(0.33%)                                                                                                                                                                                                                                                                                                                                                                                | 60.87%                                                                                                                                                                                                                                                                                                                                                                                                                                                      | 8.13                               | 00:06:56                                   | 0.00%                                | <b>0</b> (0.00%)                   | \$0.00<br>(0.00%)                                                                                                                                                                                                                                                                                                                                                                                                                                                                                                                                                                                                                                                                                                                                                                                                                                                                                                                                                                                                                                                                                                                                                                                                                                                                                                                                                                                                                                                                                                                                                                                                                                                                                                                                                                                                                                                                                                                                                                                                                                                                                                             |
|               | Taiwan Japan China South Korea Hong Kong Vietnam United States Mexico Russia Thailand | 集客 セッション  51,747 全体に対する 割合: 100.00% (51,747)  Taiwan  16,531 (31.95%)  Japan  15,057 (29.10%)  China  10,243 (19.79%)  1,964 South Korea  1,775 (3.43%)  Vietnam  1,200 (2.32%)  United States  1,184 (2.29%)  Mexico  639 (1.23%)  Russia  497 (0.96%)  Thailand  411 (0.79%) | #書 セッション 新規セッショ ン車  51,747 全体に対する。割合: 1,000,00% (0,042%) (51,747) (51,747)  Taiwan 16,531 (31,95%) 36,30%  Japan 15,057 (29,10%) 40,91%  China 10,243 (19,79%) 36,83%  1,964 South Korea (3,80%) 36,56%  Hong Kong 1,775 (3,43%) 34,82%  Vietnam 1,200 (3,32%) 35,75%  United States 1,184 (2,29%) 34,63%  Mexico 639 (1,23%) 50,23%  Russia 497 (2,96%) 22,54%  Thailand 411 (0,79%) 52,31% | #客  セッション 新規セッショ 新規ユーザー  51,747 全体に対する 割合: 100,00% (51,747)  Taiwan 16,531 36.30% (0.42%)  Japan 15,057 (29,10%) 40.91% (6,160 (31.25%)  China 10,243 (19,79%) 36.83% (19,14%)  South Korea (3.80%) 36.56% (3.64%)  Hong Kong 1,775 (3.43%) 34.82% 618 (3.14%)  Vietnam 1,200 (2.32%) 35.75% 429 (2.18%)  United States 1,184 (2.29%) 34.63% (10.28%)  Mexico 639 (1.23%) 50.23% 321 (1.63%)  Russia 497 (0.96%) 52.31% (215 (1.09%)  Cermany 253 26.00% 66 | #客                                 | #書                                         | #書                                   | ##                                 | ## セッション 新機セッショ 新規ユーザー 直傷事 ページ/セッシ 平均セッション コンパージョン 日曜の第7数<br>全体に対する 新会: 100.00% (0.42%) (19.53%) 36.63% (19.53%) (0.00%) (0.00%) (0.00%) (0.00%) (0.00%) (0.00%) (0.00%) (0.00%) (0.00%) (0.00%) (0.00%) (0.00%) (0.00%) (0.00%) (0.00%) (0.00%) (0.00%) (0.00%) (0.00%) (0.00%) (0.00%) (0.00%) (0.00%) (0.00%) (0.00%) (0.00%) (0.00%) (0.00%) (0.00%) (0.00%) (0.00%) (0.00%) (0.00%) (0.00%) (0.00%) (0.00%) (0.00%) (0.00%) (0.00%) (0.00%) (0.00%) (0.00%) (0.00%) (0.00%) (0.00%) (0.00%) (0.00%) (0.00%) (0.00%) (0.00%) (0.00%) (0.00%) (0.00%) (0.00%) (0.00%) (0.00%) (0.00%) (0.00%) (0.00%) (0.00%) (0.00%) (0.00%) (0.00%) (0.00%) (0.00%) (0.00%) (0.00%) (0.00%) (0.00%) (0.00%) (0.00%) (0.00%) (0.00%) (0.00%) (0.00%) (0.00%) (0.00%) (0.00%) (0.00%) (0.00%) (0.00%) (0.00%) (0.00%) (0.00%) (0.00%) (0.00%) (0.00%) (0.00%) (0.00%) (0.00%) (0.00%) (0.00%) (0.00%) (0.00%) (0.00%) (0.00%) (0.00%) (0.00%) (0.00%) (0.00%) (0.00%) (0.00%) (0.00%) (0.00%) (0.00%) (0.00%) (0.00%) (0.00%) (0.00%) (0.00%) (0.00%) (0.00%) (0.00%) (0.00%) (0.00%) (0.00%) (0.00%) (0.00%) (0.00%) (0.00%) (0.00%) (0.00%) (0.00%) (0.00%) (0.00%) (0.00%) (0.00%) (0.00%) (0.00%) (0.00%) (0.00%) (0.00%) (0.00%) (0.00%) (0.00%) (0.00%) (0.00%) (0.00%) (0.00%) (0.00%) (0.00%) (0.00%) (0.00%) (0.00%) (0.00%) (0.00%) (0.00%) (0.00%) (0.00%) (0.00%) (0.00%) (0.00%) (0.00%) (0.00%) (0.00%) (0.00%) (0.00%) (0.00%) (0.00%) (0.00%) (0.00%) (0.00%) (0.00%) (0.00%) (0.00%) (0.00%) (0.00%) (0.00%) (0.00%) (0.00%) (0.00%) (0.00%) (0.00%) (0.00%) (0.00%) (0.00%) (0.00%) (0.00%) (0.00%) (0.00%) (0.00%) (0.00%) (0.00%) (0.00%) (0.00%) (0.00%) (0.00%) (0.00%) (0.00%) (0.00%) (0.00%) (0.00%) (0.00%) (0.00%) (0.00%) (0.00%) (0.00%) (0.00%) (0.00%) (0.00%) (0.00%) (0.00%) (0.00%) (0.00%) (0.00%) (0.00%) (0.00%) (0.00%) (0.00%) (0.00%) (0.00%) (0.00%) (0.00%) (0.00%) (0.00%) (0.00%) (0.00%) (0.00%) (0.00%) (0.00%) (0.00%) (0.00%) (0.00%) (0.00%) (0.00%) (0.00%) (0.00%) (0.00%) (0.00%) (0.00%) (0.00%) (0.00%) (0.00%) (0.00%) (0.00%) (0.00%) (0.00%) (0.00%) (0.00%) (0.00%) (0.00%) (0.0 |