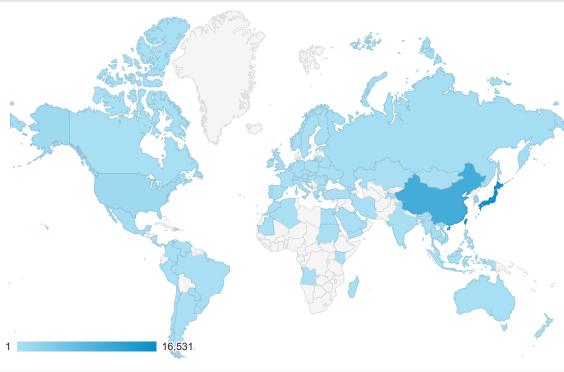

0 (0.00%)

0.00%

\$0.00 (0.00%)

**地域** 2016/03/01 - 2016/03/31

地図表示

サマリー

12.

Singapore

| 1             |                                                                                       | 16,531                                                                                                                                                                                                                                                                         |                                                                                                                                                                                                                                                                                                                                                                                              |                                                                                                                                                                                                                                                                                                                                                                                                                                                             |                                    |                                            | ,                                    |                                    |                                                                                                                                                                                                                                                                                                                                                                                                                                                                                                                                                                                                                                                                                                                                                                                                                                                                                                                                                                                                                                                                                                                                                                                                                                                                                                                                                                                                                                                                                                                                                                                                                                                                                                                                                                                                                                                                                                                                                                                                                                                                                                                               |
|---------------|---------------------------------------------------------------------------------------|--------------------------------------------------------------------------------------------------------------------------------------------------------------------------------------------------------------------------------------------------------------------------------|----------------------------------------------------------------------------------------------------------------------------------------------------------------------------------------------------------------------------------------------------------------------------------------------------------------------------------------------------------------------------------------------|-------------------------------------------------------------------------------------------------------------------------------------------------------------------------------------------------------------------------------------------------------------------------------------------------------------------------------------------------------------------------------------------------------------------------------------------------------------|------------------------------------|--------------------------------------------|--------------------------------------|------------------------------------|-------------------------------------------------------------------------------------------------------------------------------------------------------------------------------------------------------------------------------------------------------------------------------------------------------------------------------------------------------------------------------------------------------------------------------------------------------------------------------------------------------------------------------------------------------------------------------------------------------------------------------------------------------------------------------------------------------------------------------------------------------------------------------------------------------------------------------------------------------------------------------------------------------------------------------------------------------------------------------------------------------------------------------------------------------------------------------------------------------------------------------------------------------------------------------------------------------------------------------------------------------------------------------------------------------------------------------------------------------------------------------------------------------------------------------------------------------------------------------------------------------------------------------------------------------------------------------------------------------------------------------------------------------------------------------------------------------------------------------------------------------------------------------------------------------------------------------------------------------------------------------------------------------------------------------------------------------------------------------------------------------------------------------------------------------------------------------------------------------------------------------|
|               | 集客                                                                                    |                                                                                                                                                                                                                                                                                |                                                                                                                                                                                                                                                                                                                                                                                              | 行動                                                                                                                                                                                                                                                                                                                                                                                                                                                          |                                    |                                            | コンバージョン                              |                                    |                                                                                                                                                                                                                                                                                                                                                                                                                                                                                                                                                                                                                                                                                                                                                                                                                                                                                                                                                                                                                                                                                                                                                                                                                                                                                                                                                                                                                                                                                                                                                                                                                                                                                                                                                                                                                                                                                                                                                                                                                                                                                                                               |
|               | セッション                                                                                 | 新規セッショ<br>ン率                                                                                                                                                                                                                                                                   | 新規ユーザー                                                                                                                                                                                                                                                                                                                                                                                       | 直帰率                                                                                                                                                                                                                                                                                                                                                                                                                                                         | ページ/セッシ<br>ョン                      | 平均セッション<br>時間                              | コンパージョ<br>ン率                         | 目標の完了数                             | 目標値                                                                                                                                                                                                                                                                                                                                                                                                                                                                                                                                                                                                                                                                                                                                                                                                                                                                                                                                                                                                                                                                                                                                                                                                                                                                                                                                                                                                                                                                                                                                                                                                                                                                                                                                                                                                                                                                                                                                                                                                                                                                                                                           |
|               | 51,747<br>全体に対する<br>割合:<br>100.00%<br>(51,747)                                        | 38.09%<br>ビューの平均:<br>37.93%<br>(0.42%)                                                                                                                                                                                                                                         | 19,712<br>全体に対する<br>割合:<br>100.42%<br>(19,630)                                                                                                                                                                                                                                                                                                                                               | 36.63%<br>ビューの平<br>均:<br>36.63%<br>(0.00%)                                                                                                                                                                                                                                                                                                                                                                                                                  | 5.39<br>ビューの平均:<br>5.39<br>(0.00%) | 00:06:58<br>ビューの平均:<br>00:06:58<br>(0.00%) | 0.00%<br>ビューの平均:<br>0.00%<br>(0.00%) | 0<br>全体に対する<br>割合:<br>0.00%<br>(0) | \$0.00<br>全体に対する<br>割合:<br>0.00%<br>(\$0.00)                                                                                                                                                                                                                                                                                                                                                                                                                                                                                                                                                                                                                                                                                                                                                                                                                                                                                                                                                                                                                                                                                                                                                                                                                                                                                                                                                                                                                                                                                                                                                                                                                                                                                                                                                                                                                                                                                                                                                                                                                                                                                  |
| Taiwan        | <b>16,531</b> (31.95%)                                                                | 36.30%                                                                                                                                                                                                                                                                         | <b>6,000</b> (30.44%)                                                                                                                                                                                                                                                                                                                                                                        | 39.48%                                                                                                                                                                                                                                                                                                                                                                                                                                                      | 5.24                               | 00:06:50                                   | 0.00%                                | 0<br>(0.00%)                       | \$0.00<br>(0.00%)                                                                                                                                                                                                                                                                                                                                                                                                                                                                                                                                                                                                                                                                                                                                                                                                                                                                                                                                                                                                                                                                                                                                                                                                                                                                                                                                                                                                                                                                                                                                                                                                                                                                                                                                                                                                                                                                                                                                                                                                                                                                                                             |
| Japan         | <b>15,057</b> (29.10%)                                                                | 40.91%                                                                                                                                                                                                                                                                         | <b>6,160</b> (31.25%)                                                                                                                                                                                                                                                                                                                                                                        | 32.36%                                                                                                                                                                                                                                                                                                                                                                                                                                                      | 4.95                               | 00:06:01                                   | 0.00%                                | <b>0</b> (0.00%)                   | \$0.00<br>(0.00%)                                                                                                                                                                                                                                                                                                                                                                                                                                                                                                                                                                                                                                                                                                                                                                                                                                                                                                                                                                                                                                                                                                                                                                                                                                                                                                                                                                                                                                                                                                                                                                                                                                                                                                                                                                                                                                                                                                                                                                                                                                                                                                             |
| China         | <b>10,243</b> (19.79%)                                                                | 36.83%                                                                                                                                                                                                                                                                         | 3,773<br>(19.14%)                                                                                                                                                                                                                                                                                                                                                                            | 37.81%                                                                                                                                                                                                                                                                                                                                                                                                                                                      | 5.41                               | 00:07:39                                   | 0.00%                                | <b>0</b> (0.00%)                   | \$0.00<br>(0.00%)                                                                                                                                                                                                                                                                                                                                                                                                                                                                                                                                                                                                                                                                                                                                                                                                                                                                                                                                                                                                                                                                                                                                                                                                                                                                                                                                                                                                                                                                                                                                                                                                                                                                                                                                                                                                                                                                                                                                                                                                                                                                                                             |
| South Korea   | <b>1,964</b> (3.80%)                                                                  | 36.56%                                                                                                                                                                                                                                                                         | 718<br>(3.64%)                                                                                                                                                                                                                                                                                                                                                                               | 28.77%                                                                                                                                                                                                                                                                                                                                                                                                                                                      | 9.12                               | 00:10:21                                   | 0.00%                                | <b>0</b> (0.00%)                   | \$0.00<br>(0.00%)                                                                                                                                                                                                                                                                                                                                                                                                                                                                                                                                                                                                                                                                                                                                                                                                                                                                                                                                                                                                                                                                                                                                                                                                                                                                                                                                                                                                                                                                                                                                                                                                                                                                                                                                                                                                                                                                                                                                                                                                                                                                                                             |
| Hong Kong     | <b>1,775</b> (3.43%)                                                                  | 34.82%                                                                                                                                                                                                                                                                         | 618<br>(3.14%)                                                                                                                                                                                                                                                                                                                                                                               | 37.69%                                                                                                                                                                                                                                                                                                                                                                                                                                                      | 4.95                               | 00:06:37                                   | 0.00%                                | 0<br>(0.00%)                       | \$0.00<br>(0.00%)                                                                                                                                                                                                                                                                                                                                                                                                                                                                                                                                                                                                                                                                                                                                                                                                                                                                                                                                                                                                                                                                                                                                                                                                                                                                                                                                                                                                                                                                                                                                                                                                                                                                                                                                                                                                                                                                                                                                                                                                                                                                                                             |
| Vietnam       | 1,200<br>(2.32%)                                                                      | 35.75%                                                                                                                                                                                                                                                                         | <b>429</b> (2.18%)                                                                                                                                                                                                                                                                                                                                                                           | 36.17%                                                                                                                                                                                                                                                                                                                                                                                                                                                      | 7.08                               | 00:07:46                                   | 0.00%                                | <b>0</b> (0.00%)                   | \$0.00<br>(0.00%)                                                                                                                                                                                                                                                                                                                                                                                                                                                                                                                                                                                                                                                                                                                                                                                                                                                                                                                                                                                                                                                                                                                                                                                                                                                                                                                                                                                                                                                                                                                                                                                                                                                                                                                                                                                                                                                                                                                                                                                                                                                                                                             |
| United States | <b>1,184</b> (2.29%)                                                                  | 34.63%                                                                                                                                                                                                                                                                         | <b>410</b> (2.08%)                                                                                                                                                                                                                                                                                                                                                                           | 31.00%                                                                                                                                                                                                                                                                                                                                                                                                                                                      | 5.73                               | 00:09:59                                   | 0.00%                                | 0<br>(0.00%)                       | \$0.00<br>(0.00%)                                                                                                                                                                                                                                                                                                                                                                                                                                                                                                                                                                                                                                                                                                                                                                                                                                                                                                                                                                                                                                                                                                                                                                                                                                                                                                                                                                                                                                                                                                                                                                                                                                                                                                                                                                                                                                                                                                                                                                                                                                                                                                             |
| Mexico        | <b>639</b> (1.23%)                                                                    | 50.23%                                                                                                                                                                                                                                                                         | <b>321</b> (1.63%)                                                                                                                                                                                                                                                                                                                                                                           | 33.18%                                                                                                                                                                                                                                                                                                                                                                                                                                                      | 7.42                               | 00:09:42                                   | 0.00%                                | 0<br>(0.00%)                       | \$0.00<br>(0.00%)                                                                                                                                                                                                                                                                                                                                                                                                                                                                                                                                                                                                                                                                                                                                                                                                                                                                                                                                                                                                                                                                                                                                                                                                                                                                                                                                                                                                                                                                                                                                                                                                                                                                                                                                                                                                                                                                                                                                                                                                                                                                                                             |
| Russia        | <b>497</b> (0.96%)                                                                    | 22.54%                                                                                                                                                                                                                                                                         | 112<br>(0.57%)                                                                                                                                                                                                                                                                                                                                                                               | 56.54%                                                                                                                                                                                                                                                                                                                                                                                                                                                      | 3.82                               | 00:05:23                                   | 0.00%                                | <b>0</b> (0.00%)                   | \$0.00<br>(0.00%)                                                                                                                                                                                                                                                                                                                                                                                                                                                                                                                                                                                                                                                                                                                                                                                                                                                                                                                                                                                                                                                                                                                                                                                                                                                                                                                                                                                                                                                                                                                                                                                                                                                                                                                                                                                                                                                                                                                                                                                                                                                                                                             |
| Thailand      | <b>411</b> (0.79%)                                                                    | 52.31%                                                                                                                                                                                                                                                                         | 215<br>(1.09%)                                                                                                                                                                                                                                                                                                                                                                               | 34.79%                                                                                                                                                                                                                                                                                                                                                                                                                                                      | 5.25                               | 00:05:52                                   | 0.00%                                | <b>0</b> (0.00%)                   | \$0.00<br>(0.00%)                                                                                                                                                                                                                                                                                                                                                                                                                                                                                                                                                                                                                                                                                                                                                                                                                                                                                                                                                                                                                                                                                                                                                                                                                                                                                                                                                                                                                                                                                                                                                                                                                                                                                                                                                                                                                                                                                                                                                                                                                                                                                                             |
| Germany       | <b>253</b> (0.49%)                                                                    | 26.09%                                                                                                                                                                                                                                                                         | 66<br>(0.33%)                                                                                                                                                                                                                                                                                                                                                                                | 60.87%                                                                                                                                                                                                                                                                                                                                                                                                                                                      | 8.13                               | 00:06:56                                   | 0.00%                                | <b>0</b> (0.00%)                   | \$0.00<br>(0.00%)                                                                                                                                                                                                                                                                                                                                                                                                                                                                                                                                                                                                                                                                                                                                                                                                                                                                                                                                                                                                                                                                                                                                                                                                                                                                                                                                                                                                                                                                                                                                                                                                                                                                                                                                                                                                                                                                                                                                                                                                                                                                                                             |
|               | Taiwan Japan China South Korea Hong Kong Vietnam United States Mexico Russia Thailand | 集客 セッション  51,747 全体に対する 割合: 100.00% (51,747)  Taiwan  16,531 (31.95%)  Japan  15,057 (29.10%)  China  10,243 (19.79%)  1,964 South Korea  1,775 (3.43%)  Vietnam  1,200 (2.32%)  United States  1,184 (2.29%)  Mexico  639 (1.23%)  Russia  497 (0.96%)  Thailand  411 (0.79%) | #書 セッション 新規セッショ ン車  51,747 全体に対する。割合: 1,000,00% (0,042%) (51,747) (51,747)  Taiwan 16,531 (31,95%) 36,30%  Japan 15,057 (29,10%) 40,91%  China 10,243 (19,79%) 36,83%  1,964 South Korea (3,80%) 36,56%  Hong Kong 1,775 (3,43%) 34,82%  Vietnam 1,200 (3,32%) 35,75%  United States 1,184 (2,29%) 34,63%  Mexico 639 (1,23%) 50,23%  Russia 497 (2,96%) 22,54%  Thailand 411 (0,79%) 52,31% | #客  セッション 新規セッショ 新規ユーザー  51,747 全体に対する 割合: 100,00% (51,747)  Taiwan 16,531 36.30% (0.42%)  Japan 15,057 (29,10%) 40.91% (6,160 (31.25%)  China 10,243 (19,79%) 36.83% (19,14%)  South Korea (3.80%) 36.56% (3.64%)  Hong Kong 1,775 (3.43%) 34.82% 618 (3.14%)  Vietnam 1,200 (2.32%) 35.75% 429 (2.18%)  United States 1,184 (2.29%) 34.63% (10.28%)  Mexico 639 (1.23%) 50.23% 321 (1.63%)  Russia 497 (0.96%) 52.31% (215 (1.09%)  Cermany 253 26.00% 66 | #客                                 | #書                                         | #書                                   | ##                                 | ## セッション 新機セッショ 新規ユーザー 直傷事 ページ/セッシ 平均セッション コンパージョン 日曜の第7数<br>全体に対する 新会: 100.00% (0.42%) (19.53%) 36.63% (19.53%) (0.00%) (0.00%) (0.00%) (0.00%) (0.00%) (0.00%) (0.00%) (0.00%) (0.00%) (0.00%) (0.00%) (0.00%) (0.00%) (0.00%) (0.00%) (0.00%) (0.00%) (0.00%) (0.00%) (0.00%) (0.00%) (0.00%) (0.00%) (0.00%) (0.00%) (0.00%) (0.00%) (0.00%) (0.00%) (0.00%) (0.00%) (0.00%) (0.00%) (0.00%) (0.00%) (0.00%) (0.00%) (0.00%) (0.00%) (0.00%) (0.00%) (0.00%) (0.00%) (0.00%) (0.00%) (0.00%) (0.00%) (0.00%) (0.00%) (0.00%) (0.00%) (0.00%) (0.00%) (0.00%) (0.00%) (0.00%) (0.00%) (0.00%) (0.00%) (0.00%) (0.00%) (0.00%) (0.00%) (0.00%) (0.00%) (0.00%) (0.00%) (0.00%) (0.00%) (0.00%) (0.00%) (0.00%) (0.00%) (0.00%) (0.00%) (0.00%) (0.00%) (0.00%) (0.00%) (0.00%) (0.00%) (0.00%) (0.00%) (0.00%) (0.00%) (0.00%) (0.00%) (0.00%) (0.00%) (0.00%) (0.00%) (0.00%) (0.00%) (0.00%) (0.00%) (0.00%) (0.00%) (0.00%) (0.00%) (0.00%) (0.00%) (0.00%) (0.00%) (0.00%) (0.00%) (0.00%) (0.00%) (0.00%) (0.00%) (0.00%) (0.00%) (0.00%) (0.00%) (0.00%) (0.00%) (0.00%) (0.00%) (0.00%) (0.00%) (0.00%) (0.00%) (0.00%) (0.00%) (0.00%) (0.00%) (0.00%) (0.00%) (0.00%) (0.00%) (0.00%) (0.00%) (0.00%) (0.00%) (0.00%) (0.00%) (0.00%) (0.00%) (0.00%) (0.00%) (0.00%) (0.00%) (0.00%) (0.00%) (0.00%) (0.00%) (0.00%) (0.00%) (0.00%) (0.00%) (0.00%) (0.00%) (0.00%) (0.00%) (0.00%) (0.00%) (0.00%) (0.00%) (0.00%) (0.00%) (0.00%) (0.00%) (0.00%) (0.00%) (0.00%) (0.00%) (0.00%) (0.00%) (0.00%) (0.00%) (0.00%) (0.00%) (0.00%) (0.00%) (0.00%) (0.00%) (0.00%) (0.00%) (0.00%) (0.00%) (0.00%) (0.00%) (0.00%) (0.00%) (0.00%) (0.00%) (0.00%) (0.00%) (0.00%) (0.00%) (0.00%) (0.00%) (0.00%) (0.00%) (0.00%) (0.00%) (0.00%) (0.00%) (0.00%) (0.00%) (0.00%) (0.00%) (0.00%) (0.00%) (0.00%) (0.00%) (0.00%) (0.00%) (0.00%) (0.00%) (0.00%) (0.00%) (0.00%) (0.00%) (0.00%) (0.00%) (0.00%) (0.00%) (0.00%) (0.00%) (0.00%) (0.00%) (0.00%) (0.00%) (0.00%) (0.00%) (0.00%) (0.00%) (0.00%) (0.00%) (0.00%) (0.00%) (0.00%) (0.00%) (0.00%) (0.00%) (0.00%) (0.00%) (0.00%) (0.00%) (0.00%) (0.00%) (0.0 |