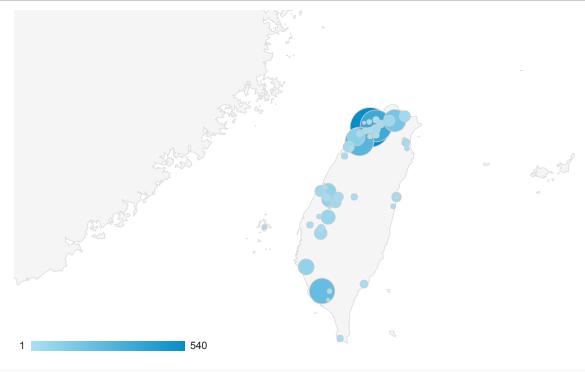

| 1             |                                                                                       | 16,531                                                                                                                                                                                                                                                                         |                                                                                                                                                                                                                                                                                                                                                                                              |                                                                                                                                                                                                                                                                                                                                                                                                                                                             |                                    |                                            | ,                                    |                                    |                                                                                                                                                                                                                                                                                                                                                                                                                                                                                                                                                                                                                                                                                                                                                                                                                                                                                                                                                                                                                                                                                                                                                                                                                                                                                                                                                                                                                                                                                                                                                                                                                                                                                                                                                                                                                                                                                                                                                                                                                                                                                                                               |
|---------------|---------------------------------------------------------------------------------------|--------------------------------------------------------------------------------------------------------------------------------------------------------------------------------------------------------------------------------------------------------------------------------|----------------------------------------------------------------------------------------------------------------------------------------------------------------------------------------------------------------------------------------------------------------------------------------------------------------------------------------------------------------------------------------------|-------------------------------------------------------------------------------------------------------------------------------------------------------------------------------------------------------------------------------------------------------------------------------------------------------------------------------------------------------------------------------------------------------------------------------------------------------------|------------------------------------|--------------------------------------------|--------------------------------------|------------------------------------|-------------------------------------------------------------------------------------------------------------------------------------------------------------------------------------------------------------------------------------------------------------------------------------------------------------------------------------------------------------------------------------------------------------------------------------------------------------------------------------------------------------------------------------------------------------------------------------------------------------------------------------------------------------------------------------------------------------------------------------------------------------------------------------------------------------------------------------------------------------------------------------------------------------------------------------------------------------------------------------------------------------------------------------------------------------------------------------------------------------------------------------------------------------------------------------------------------------------------------------------------------------------------------------------------------------------------------------------------------------------------------------------------------------------------------------------------------------------------------------------------------------------------------------------------------------------------------------------------------------------------------------------------------------------------------------------------------------------------------------------------------------------------------------------------------------------------------------------------------------------------------------------------------------------------------------------------------------------------------------------------------------------------------------------------------------------------------------------------------------------------------|
|               | 集客                                                                                    |                                                                                                                                                                                                                                                                                |                                                                                                                                                                                                                                                                                                                                                                                              | 行動                                                                                                                                                                                                                                                                                                                                                                                                                                                          |                                    |                                            | コンバージョン                              |                                    |                                                                                                                                                                                                                                                                                                                                                                                                                                                                                                                                                                                                                                                                                                                                                                                                                                                                                                                                                                                                                                                                                                                                                                                                                                                                                                                                                                                                                                                                                                                                                                                                                                                                                                                                                                                                                                                                                                                                                                                                                                                                                                                               |
|               | セッション                                                                                 | 新規セッショ<br>ン率                                                                                                                                                                                                                                                                   | 新規ユーザー                                                                                                                                                                                                                                                                                                                                                                                       | 直帰率                                                                                                                                                                                                                                                                                                                                                                                                                                                         | ページ/セッシ<br>ョン                      | 平均セッション<br>時間                              | コンパージョ<br>ン率                         | 目標の完了数                             | 目標値                                                                                                                                                                                                                                                                                                                                                                                                                                                                                                                                                                                                                                                                                                                                                                                                                                                                                                                                                                                                                                                                                                                                                                                                                                                                                                                                                                                                                                                                                                                                                                                                                                                                                                                                                                                                                                                                                                                                                                                                                                                                                                                           |
|               | 51,747<br>全体に対する<br>割合:<br>100.00%<br>(51,747)                                        | 38.09%<br>ビューの平均:<br>37.93%<br>(0.42%)                                                                                                                                                                                                                                         | 19,712<br>全体に対する<br>割合:<br>100.42%<br>(19,630)                                                                                                                                                                                                                                                                                                                                               | 36.63%<br>ビューの平<br>均:<br>36.63%<br>(0.00%)                                                                                                                                                                                                                                                                                                                                                                                                                  | 5.39<br>ビューの平均:<br>5.39<br>(0.00%) | 00:06:58<br>ビューの平均:<br>00:06:58<br>(0.00%) | 0.00%<br>ビューの平均:<br>0.00%<br>(0.00%) | 0<br>全体に対する<br>割合:<br>0.00%<br>(0) | \$0.00<br>全体に対する<br>割合:<br>0.00%<br>(\$0.00)                                                                                                                                                                                                                                                                                                                                                                                                                                                                                                                                                                                                                                                                                                                                                                                                                                                                                                                                                                                                                                                                                                                                                                                                                                                                                                                                                                                                                                                                                                                                                                                                                                                                                                                                                                                                                                                                                                                                                                                                                                                                                  |
| Taiwan        | <b>16,531</b> (31.95%)                                                                | 36.30%                                                                                                                                                                                                                                                                         | <b>6,000</b> (30.44%)                                                                                                                                                                                                                                                                                                                                                                        | 39.48%                                                                                                                                                                                                                                                                                                                                                                                                                                                      | 5.24                               | 00:06:50                                   | 0.00%                                | 0<br>(0.00%)                       | \$0.00<br>(0.00%)                                                                                                                                                                                                                                                                                                                                                                                                                                                                                                                                                                                                                                                                                                                                                                                                                                                                                                                                                                                                                                                                                                                                                                                                                                                                                                                                                                                                                                                                                                                                                                                                                                                                                                                                                                                                                                                                                                                                                                                                                                                                                                             |
| Japan         | <b>15,057</b> (29.10%)                                                                | 40.91%                                                                                                                                                                                                                                                                         | <b>6,160</b> (31.25%)                                                                                                                                                                                                                                                                                                                                                                        | 32.36%                                                                                                                                                                                                                                                                                                                                                                                                                                                      | 4.95                               | 00:06:01                                   | 0.00%                                | <b>0</b> (0.00%)                   | \$0.00<br>(0.00%)                                                                                                                                                                                                                                                                                                                                                                                                                                                                                                                                                                                                                                                                                                                                                                                                                                                                                                                                                                                                                                                                                                                                                                                                                                                                                                                                                                                                                                                                                                                                                                                                                                                                                                                                                                                                                                                                                                                                                                                                                                                                                                             |
| China         | <b>10,243</b> (19.79%)                                                                | 36.83%                                                                                                                                                                                                                                                                         | 3,773<br>(19.14%)                                                                                                                                                                                                                                                                                                                                                                            | 37.81%                                                                                                                                                                                                                                                                                                                                                                                                                                                      | 5.41                               | 00:07:39                                   | 0.00%                                | <b>0</b> (0.00%)                   | \$0.00<br>(0.00%)                                                                                                                                                                                                                                                                                                                                                                                                                                                                                                                                                                                                                                                                                                                                                                                                                                                                                                                                                                                                                                                                                                                                                                                                                                                                                                                                                                                                                                                                                                                                                                                                                                                                                                                                                                                                                                                                                                                                                                                                                                                                                                             |
| South Korea   | <b>1,964</b> (3.80%)                                                                  | 36.56%                                                                                                                                                                                                                                                                         | 718<br>(3.64%)                                                                                                                                                                                                                                                                                                                                                                               | 28.77%                                                                                                                                                                                                                                                                                                                                                                                                                                                      | 9.12                               | 00:10:21                                   | 0.00%                                | <b>0</b> (0.00%)                   | \$0.00<br>(0.00%)                                                                                                                                                                                                                                                                                                                                                                                                                                                                                                                                                                                                                                                                                                                                                                                                                                                                                                                                                                                                                                                                                                                                                                                                                                                                                                                                                                                                                                                                                                                                                                                                                                                                                                                                                                                                                                                                                                                                                                                                                                                                                                             |
| Hong Kong     | <b>1,775</b> (3.43%)                                                                  | 34.82%                                                                                                                                                                                                                                                                         | 618<br>(3.14%)                                                                                                                                                                                                                                                                                                                                                                               | 37.69%                                                                                                                                                                                                                                                                                                                                                                                                                                                      | 4.95                               | 00:06:37                                   | 0.00%                                | 0<br>(0.00%)                       | \$0.00<br>(0.00%)                                                                                                                                                                                                                                                                                                                                                                                                                                                                                                                                                                                                                                                                                                                                                                                                                                                                                                                                                                                                                                                                                                                                                                                                                                                                                                                                                                                                                                                                                                                                                                                                                                                                                                                                                                                                                                                                                                                                                                                                                                                                                                             |
| Vietnam       | 1,200<br>(2.32%)                                                                      | 35.75%                                                                                                                                                                                                                                                                         | <b>429</b> (2.18%)                                                                                                                                                                                                                                                                                                                                                                           | 36.17%                                                                                                                                                                                                                                                                                                                                                                                                                                                      | 7.08                               | 00:07:46                                   | 0.00%                                | <b>0</b> (0.00%)                   | \$0.00<br>(0.00%)                                                                                                                                                                                                                                                                                                                                                                                                                                                                                                                                                                                                                                                                                                                                                                                                                                                                                                                                                                                                                                                                                                                                                                                                                                                                                                                                                                                                                                                                                                                                                                                                                                                                                                                                                                                                                                                                                                                                                                                                                                                                                                             |
| United States | <b>1,184</b> (2.29%)                                                                  | 34.63%                                                                                                                                                                                                                                                                         | <b>410</b> (2.08%)                                                                                                                                                                                                                                                                                                                                                                           | 31.00%                                                                                                                                                                                                                                                                                                                                                                                                                                                      | 5.73                               | 00:09:59                                   | 0.00%                                | 0<br>(0.00%)                       | \$0.00<br>(0.00%)                                                                                                                                                                                                                                                                                                                                                                                                                                                                                                                                                                                                                                                                                                                                                                                                                                                                                                                                                                                                                                                                                                                                                                                                                                                                                                                                                                                                                                                                                                                                                                                                                                                                                                                                                                                                                                                                                                                                                                                                                                                                                                             |
| Mexico        | <b>639</b> (1.23%)                                                                    | 50.23%                                                                                                                                                                                                                                                                         | <b>321</b> (1.63%)                                                                                                                                                                                                                                                                                                                                                                           | 33.18%                                                                                                                                                                                                                                                                                                                                                                                                                                                      | 7.42                               | 00:09:42                                   | 0.00%                                | 0<br>(0.00%)                       | \$0.00<br>(0.00%)                                                                                                                                                                                                                                                                                                                                                                                                                                                                                                                                                                                                                                                                                                                                                                                                                                                                                                                                                                                                                                                                                                                                                                                                                                                                                                                                                                                                                                                                                                                                                                                                                                                                                                                                                                                                                                                                                                                                                                                                                                                                                                             |
| Russia        | <b>497</b> (0.96%)                                                                    | 22.54%                                                                                                                                                                                                                                                                         | 112<br>(0.57%)                                                                                                                                                                                                                                                                                                                                                                               | 56.54%                                                                                                                                                                                                                                                                                                                                                                                                                                                      | 3.82                               | 00:05:23                                   | 0.00%                                | <b>0</b> (0.00%)                   | \$0.00<br>(0.00%)                                                                                                                                                                                                                                                                                                                                                                                                                                                                                                                                                                                                                                                                                                                                                                                                                                                                                                                                                                                                                                                                                                                                                                                                                                                                                                                                                                                                                                                                                                                                                                                                                                                                                                                                                                                                                                                                                                                                                                                                                                                                                                             |
| Thailand      | <b>411</b> (0.79%)                                                                    | 52.31%                                                                                                                                                                                                                                                                         | 215<br>(1.09%)                                                                                                                                                                                                                                                                                                                                                                               | 34.79%                                                                                                                                                                                                                                                                                                                                                                                                                                                      | 5.25                               | 00:05:52                                   | 0.00%                                | <b>0</b> (0.00%)                   | \$0.00<br>(0.00%)                                                                                                                                                                                                                                                                                                                                                                                                                                                                                                                                                                                                                                                                                                                                                                                                                                                                                                                                                                                                                                                                                                                                                                                                                                                                                                                                                                                                                                                                                                                                                                                                                                                                                                                                                                                                                                                                                                                                                                                                                                                                                                             |
| Germany       | <b>253</b> (0.49%)                                                                    | 26.09%                                                                                                                                                                                                                                                                         | 66<br>(0.33%)                                                                                                                                                                                                                                                                                                                                                                                | 60.87%                                                                                                                                                                                                                                                                                                                                                                                                                                                      | 8.13                               | 00:06:56                                   | 0.00%                                | <b>0</b> (0.00%)                   | \$0.00<br>(0.00%)                                                                                                                                                                                                                                                                                                                                                                                                                                                                                                                                                                                                                                                                                                                                                                                                                                                                                                                                                                                                                                                                                                                                                                                                                                                                                                                                                                                                                                                                                                                                                                                                                                                                                                                                                                                                                                                                                                                                                                                                                                                                                                             |
|               | Taiwan Japan China South Korea Hong Kong Vietnam United States Mexico Russia Thailand | 集客 セッション  51,747 全体に対する 割合: 100.00% (51,747)  Taiwan  16,531 (31.95%)  Japan  15,057 (29.10%)  China  10,243 (19.79%)  1,964 South Korea  1,775 (3.43%)  Vietnam  1,200 (2.32%)  United States  1,184 (2.29%)  Mexico  639 (1.23%)  Russia  497 (0.96%)  Thailand  411 (0.79%) | #書 セッション 新規セッショ ン車  51,747 全体に対する。割合: 1,000,00% (0,042%) (51,747) (51,747)  Taiwan 16,531 (31,95%) 36,30%  Japan 15,057 (29,10%) 40,91%  China 10,243 (19,79%) 36,83%  1,964 South Korea (3,80%) 36,56%  Hong Kong 1,775 (3,43%) 34,82%  Vietnam 1,200 (3,32%) 35,75%  United States 1,184 (2,29%) 34,63%  Mexico 639 (1,23%) 50,23%  Russia 497 (2,96%) 22,54%  Thailand 411 (0,79%) 52,31% | #客  セッション 新規セッショ 新規ユーザー  51,747 全体に対する 割合: 100,00% (51,747)  Taiwan 16,531 36.30% (0.42%)  Japan 15,057 (29,10%) 40.91% (6,160 (31.25%)  China 10,243 (19,79%) 36.83% (19,14%)  South Korea (3.80%) 36.56% (3.64%)  Hong Kong 1,775 (3.43%) 34.82% 618 (3.14%)  Vietnam 1,200 (2.32%) 35.75% 429 (2.18%)  United States 1,184 (2.29%) 34.63% (10.28%)  Mexico 639 (1.23%) 50.23% 321 (1.63%)  Russia 497 (0.96%) 52.31% (215 (1.09%)  Cermany 253 26.00% 66 | #客                                 | #書                                         | #書                                   | ##                                 | ## セッション 新機セッショ 新規ユーザー 直傷事 ページ/セッシ 平均セッション コンパージョン 日曜の第7数<br>全体に対する 新会: 100.00% (0.42%) (19.53%) 36.63% (19.53%) (0.00%) (0.00%) (0.00%) (0.00%) (0.00%) (0.00%) (0.00%) (0.00%) (0.00%) (0.00%) (0.00%) (0.00%) (0.00%) (0.00%) (0.00%) (0.00%) (0.00%) (0.00%) (0.00%) (0.00%) (0.00%) (0.00%) (0.00%) (0.00%) (0.00%) (0.00%) (0.00%) (0.00%) (0.00%) (0.00%) (0.00%) (0.00%) (0.00%) (0.00%) (0.00%) (0.00%) (0.00%) (0.00%) (0.00%) (0.00%) (0.00%) (0.00%) (0.00%) (0.00%) (0.00%) (0.00%) (0.00%) (0.00%) (0.00%) (0.00%) (0.00%) (0.00%) (0.00%) (0.00%) (0.00%) (0.00%) (0.00%) (0.00%) (0.00%) (0.00%) (0.00%) (0.00%) (0.00%) (0.00%) (0.00%) (0.00%) (0.00%) (0.00%) (0.00%) (0.00%) (0.00%) (0.00%) (0.00%) (0.00%) (0.00%) (0.00%) (0.00%) (0.00%) (0.00%) (0.00%) (0.00%) (0.00%) (0.00%) (0.00%) (0.00%) (0.00%) (0.00%) (0.00%) (0.00%) (0.00%) (0.00%) (0.00%) (0.00%) (0.00%) (0.00%) (0.00%) (0.00%) (0.00%) (0.00%) (0.00%) (0.00%) (0.00%) (0.00%) (0.00%) (0.00%) (0.00%) (0.00%) (0.00%) (0.00%) (0.00%) (0.00%) (0.00%) (0.00%) (0.00%) (0.00%) (0.00%) (0.00%) (0.00%) (0.00%) (0.00%) (0.00%) (0.00%) (0.00%) (0.00%) (0.00%) (0.00%) (0.00%) (0.00%) (0.00%) (0.00%) (0.00%) (0.00%) (0.00%) (0.00%) (0.00%) (0.00%) (0.00%) (0.00%) (0.00%) (0.00%) (0.00%) (0.00%) (0.00%) (0.00%) (0.00%) (0.00%) (0.00%) (0.00%) (0.00%) (0.00%) (0.00%) (0.00%) (0.00%) (0.00%) (0.00%) (0.00%) (0.00%) (0.00%) (0.00%) (0.00%) (0.00%) (0.00%) (0.00%) (0.00%) (0.00%) (0.00%) (0.00%) (0.00%) (0.00%) (0.00%) (0.00%) (0.00%) (0.00%) (0.00%) (0.00%) (0.00%) (0.00%) (0.00%) (0.00%) (0.00%) (0.00%) (0.00%) (0.00%) (0.00%) (0.00%) (0.00%) (0.00%) (0.00%) (0.00%) (0.00%) (0.00%) (0.00%) (0.00%) (0.00%) (0.00%) (0.00%) (0.00%) (0.00%) (0.00%) (0.00%) (0.00%) (0.00%) (0.00%) (0.00%) (0.00%) (0.00%) (0.00%) (0.00%) (0.00%) (0.00%) (0.00%) (0.00%) (0.00%) (0.00%) (0.00%) (0.00%) (0.00%) (0.00%) (0.00%) (0.00%) (0.00%) (0.00%) (0.00%) (0.00%) (0.00%) (0.00%) (0.00%) (0.00%) (0.00%) (0.00%) (0.00%) (0.00%) (0.00%) (0.00%) (0.00%) (0.00%) (0.00%) (0.00%) (0.00%) (0.00%) (0.00%) (0.0 |