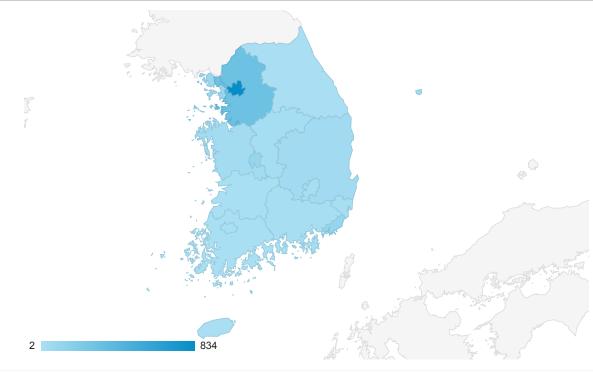

## 地域

すべて » 国: Japan

2,142

991

765

607

498

481

381

(2.58%)

(2.04%)

**339** (1.82%)

317

257

(1.38%)

(1.70%)

(3.25%)

(2.67%)

(4.10%)

(5.31%)

(11.48%)

50.28%

48.03%

46.54%

37.07%

43.98%

51.77%

36.22%

60.77%

21.14%

43.58%

Kanagawa Prefecture

Aichi Prefecture

5. Kyoto Prefecture

Hyogo Prefecture

Saitama Prefecture

Fukuoka Prefecture

Chiba Prefecture

Nara Prefecture

12. Ibaraki Prefecture

Hokkaido

地図表示

サマリー

| 集客                                            |                                                                             |                                                                                       | 行動                                          |                                     |                                              | コンパージョン                              |                                                                                                                                                                                                                                                                                                                                                                                                                                                                                                                                         |                                                                                                                                                                                                                                                                                                                                                                                                                                                                                                                                                                                                                                                                                                                                                                                                   |  |
|-----------------------------------------------|-----------------------------------------------------------------------------|---------------------------------------------------------------------------------------|---------------------------------------------|-------------------------------------|----------------------------------------------|--------------------------------------|-----------------------------------------------------------------------------------------------------------------------------------------------------------------------------------------------------------------------------------------------------------------------------------------------------------------------------------------------------------------------------------------------------------------------------------------------------------------------------------------------------------------------------------------|---------------------------------------------------------------------------------------------------------------------------------------------------------------------------------------------------------------------------------------------------------------------------------------------------------------------------------------------------------------------------------------------------------------------------------------------------------------------------------------------------------------------------------------------------------------------------------------------------------------------------------------------------------------------------------------------------------------------------------------------------------------------------------------------------|--|
| セッション                                         | 新規セッショ<br>ン率                                                                | 新規ユーザー                                                                                | 直帰率                                         | ページ/セッシ<br>ョン                       | 平均セッション<br>時間                                | コンパージョ<br>ン率                         | 目標の完了数                                                                                                                                                                                                                                                                                                                                                                                                                                                                                                                                  | 目標値                                                                                                                                                                                                                                                                                                                                                                                                                                                                                                                                                                                                                                                                                                                                                                                               |  |
| 18,664<br>全体に対する<br>割合:<br>37.38%<br>(49,927) | 45.54%<br>ビューの平均:<br>35.77%<br>(27.31%)                                     | 8,499<br>全体に対する<br>割合:<br>47.59%<br>(17,858)                                          | 30.94%<br>ビューの平<br>均:<br>34.37%<br>(-9.99%) | 5.41<br>ビューの平均:<br>5.48<br>(-1.37%) | 00:06:10<br>ビューの平均:<br>00:07:30<br>(-17.71%) | 0.00%<br>ビューの平均:<br>0.00%<br>(0.00%) | 0<br>全体に対する<br>割合:<br>0.00%<br>(0)                                                                                                                                                                                                                                                                                                                                                                                                                                                                                                      | \$0.00<br>全体に対する<br>割合:<br>0.00%<br>(\$0.00)                                                                                                                                                                                                                                                                                                                                                                                                                                                                                                                                                                                                                                                                                                                                                      |  |
| <b>5,887</b> (31.54%)                         | 49.70%                                                                      | <b>2,926</b> (34.43%)                                                                 | 32.99%                                      | 5.22                                | 00:05:36                                     | 0.00%                                | 0<br>(0.00%)                                                                                                                                                                                                                                                                                                                                                                                                                                                                                                                            | \$0.00<br>(0.00%)                                                                                                                                                                                                                                                                                                                                                                                                                                                                                                                                                                                                                                                                                                                                                                                 |  |
| <b>3,271</b> (17.53%)                         | 36.14%                                                                      | 1,182<br>(13.91%)                                                                     | 29.65%                                      | 5.38                                | 00:06:59                                     | 0.00%                                | 0<br>(0.00%)                                                                                                                                                                                                                                                                                                                                                                                                                                                                                                                            | \$0.00<br>(0.00%)                                                                                                                                                                                                                                                                                                                                                                                                                                                                                                                                                                                                                                                                                                                                                                                 |  |
|                                               | セッション 18,664<br>全体に対する<br>割合:<br>37.38%<br>(49,927) 5,887<br>(31.54%) 3,271 | 18,664<br>全体に対する<br>割合:<br>37.38%<br>(49,927)<br>5,887<br>(31.54%)<br>3,271<br>36,14% | ***********************************         | *********************************** | ***********************************          | ***********************************  | セッション     新規セッショ<br>ン率     新規ユーザー<br>を体に対する<br>割合:<br>35.77%<br>(49,927)     直帰率<br>全体に対する<br>割合:<br>47.59%<br>(17,858)     ページ/セッシ<br>ョン<br>ドューの平均:<br>均:<br>34.37%<br>(17,858)     5.41<br>ビューの平均:<br>均:<br>34.37%<br>(17,858)     00:06:10<br>ビューの平均:<br>り:<br>34.37%<br>(-1.37%)     00:07:30<br>(-17.71%)     0.00%<br>ビューの平均:<br>0.00%<br>(0.00%)       5,887<br>(31.54%)     49.70%     2,926<br>(34.43%)     32.99%     5.22     00:05:36     0.00%       3,271     36.14%     1,182     29.65%     5.38     00:06:59     0.00% | セッション         新規セッショ<br>ン率         新規ユーザー<br>第規ユーザー         直帰率         ページ/セッション<br>ョン         平均セッション<br>時間         コンパージョ<br>ン率         目標の完了数           18,664<br>全体に対する<br>割合:<br>35.77%<br>(49,927)         45.54%<br>ビューの平均:<br>35.77%<br>(27.31%)         30.94%<br>ビューの平均:<br>9合:<br>47.59%<br>(17,858)         ビューの平均:<br>9:<br>34.37%<br>(-9.99%)         00:06:10<br>ビューの平均:<br>9:<br>34.37%<br>(-1.37%)         00:07:30<br>(-17.71%)         ビューの平均:<br>0.00%<br>(0.00%)         2,00%<br>(0.00%)           5,887<br>(31.54%)         49.70%         2,926<br>(34.43%)         32.99%         5.22         00:05:36         0.00%<br>(0.00%)         0<br>(0.00%)           3,271         36.14%         1,182         29.65%         5.38         00:06:59         0.00%         0 |  |