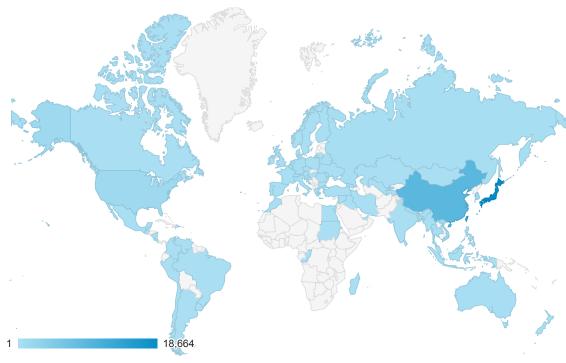

0 (0.00%)

0.00%

\$0.00 (0.00%)

2016/05/01 - 2016/05/31 地域

地図表示

サマリー

12.

United Kingdom

|     |               |                                                | ***                                    |                                                |                                            |                                    |                                            |                                      |                                    |                                              |
|-----|---------------|------------------------------------------------|----------------------------------------|------------------------------------------------|--------------------------------------------|------------------------------------|--------------------------------------------|--------------------------------------|------------------------------------|----------------------------------------------|
| •   |               |                                                |                                        |                                                |                                            |                                    |                                            |                                      |                                    |                                              |
|     |               | 集客                                             |                                        |                                                | 行動                                         |                                    |                                            | コンバージョン                              |                                    |                                              |
| 国   |               | セッション                                          | 新規セッショ<br>ン率                           | 新規ユーザー                                         | 直帰率                                        | ページ/セッション                          | 平均セッション<br>時間                              | コンパージョ<br>ン率                         | 目標の完了数                             | 目標値                                          |
|     |               | 49,927<br>全体に対する<br>割合:<br>100.00%<br>(49,927) | 35.92%<br>ビューの平均:<br>35.77%<br>(0.41%) | 17,932<br>全体に対する<br>割合:<br>100.41%<br>(17,858) | 34.37%<br>ビューの平<br>均:<br>34.37%<br>(0.00%) | 5.48<br>ビューの平均:<br>5.48<br>(0.00%) | 00:07:30<br>ビューの平均:<br>00:07:30<br>(0.00%) | 0.00%<br>ビューの平均:<br>0.00%<br>(0.00%) | 0<br>全体に対する<br>割合:<br>0.00%<br>(0) | \$0.00<br>全体に対する<br>割合:<br>0.00%<br>(\$0.00) |
| 1.  | Japan         | <b>18,664</b> (37.38%)                         | 45.54%                                 | <b>8,499</b> (47.40%)                          | 30.94%                                     | 5.41                               | 00:06:10                                   | 0.00%                                | <b>0</b> (0.00%)                   | \$0.00<br>(0.00%)                            |
| 2.  | Taiwan        | <b>13,496</b> (27.03%)                         | 25.76%                                 | <b>3,476</b> (19.38%)                          | 37.20%                                     | 5.36                               | 00:07:49                                   | 0.00%                                | <b>0</b> (0.00%)                   | \$0.00<br>(0.00%)                            |
| 3.  | China         | 8,998<br>(18.02%)                              | 32.56%                                 | <b>2,930</b> (16.34%)                          | 34.97%                                     | 4.73                               | 00:07:20                                   | 0.00%                                | 0<br>(0.00%)                       | \$0.00<br>(0.00%)                            |
| 4.  | South Korea   | <b>1,627</b> (3.26%)                           | 31.10%                                 | 506<br>(2.82%)                                 | 25.14%                                     | 10.59                              | 00:12:26                                   | 0.00%                                | <b>0</b> (0.00%)                   | \$0.00<br>(0.00%)                            |
| 5.  | Hong Kong     | <b>1,519</b> (3.04%)                           | 31.73%                                 | <b>482</b> (2.69%)                             | 35.42%                                     | 5.07                               | 00:07:07                                   | 0.00%                                | 0<br>(0.00%)                       | \$0.00<br>(0.00%)                            |
| 6.  | Vietnam       | <b>1,390</b> (2.78%)                           | 29.21%                                 | <b>406</b> (2.26%)                             | 35.76%                                     | 7.62                               | 00:17:00                                   | 0.00%                                | <b>0</b> (0.00%)                   | \$0.00<br>(0.00%)                            |
| 7.  | United States | <b>1,372</b> (2.75%)                           | 30.69%                                 | <b>421</b> (2.35%)                             | 34.99%                                     | 5.39                               | 00:09:49                                   | 0.00%                                | <b>0</b> (0.00%)                   | \$0.00<br>(0.00%)                            |
| 8.  | Russia        | <b>279</b> (0.56%)                             | 25.81%                                 | 72<br>(0.40%)                                  | 57.71%                                     | 3.02                               | 00:02:25                                   | 0.00%                                | <b>0</b> (0.00%)                   | \$0.00<br>(0.00%)                            |
| 9.  | Thailand      | <b>279</b> (0.56%)                             | 54.12%                                 | 151<br>(0.84%)                                 | 38.71%                                     | 5.29                               | 00:06:27                                   | 0.00%                                | <b>0</b> (0.00%)                   | \$0.00<br>(0.00%)                            |
| 10. | Germany       | <b>232</b> (0.46%)                             | 30.17%                                 | 70<br>(0.39%)                                  | 65.95%                                     | 5.73                               | 00:04:13                                   | 0.00%                                | <b>0</b> (0.00%)                   | \$0.00<br>(0.00%)                            |
| 11. | Australia     | 178<br>(0.36%)                                 | 50.00%                                 | <b>89</b> (0.50%)                              | 35.39%                                     | 4.94                               | 00:07:12                                   | 0.00%                                | 0<br>(0.00%)                       | \$0.00<br>(0.00%)                            |