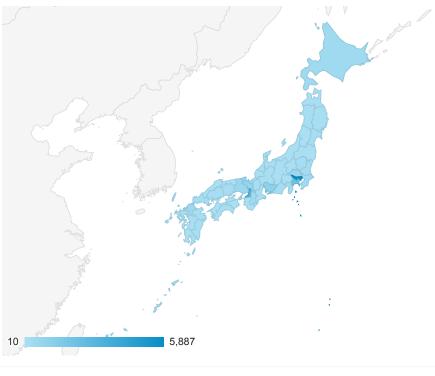

## 地域

すべて » 国: Japan

2,142

991

765

607

498

481

37.07%

43.98%

51.77%

36.22%

60.77%

21.14%

43.58%

Kanagawa Prefecture

Aichi Prefecture

5. Kyoto Prefecture

Hyogo Prefecture

Saitama Prefecture

Fukuoka Prefecture

Chiba Prefecture

Nara Prefecture

12. Ibaraki Prefecture

Hokkaido

地図表示

サマリー

| 集客                                            |                                                                             |                                                                                       | 行動                                          |                                     |                                              | コンパージョン                              |                                                                                                                                                                                                                                                                                                                                                                                                                                                                                                                                         |                                                                                                                                                                                                                                                                                                                                                                                                                                                                                                                                                                                                                                                                                                                                                                                                   |  |
|-----------------------------------------------|-----------------------------------------------------------------------------|---------------------------------------------------------------------------------------|---------------------------------------------|-------------------------------------|----------------------------------------------|--------------------------------------|-----------------------------------------------------------------------------------------------------------------------------------------------------------------------------------------------------------------------------------------------------------------------------------------------------------------------------------------------------------------------------------------------------------------------------------------------------------------------------------------------------------------------------------------|---------------------------------------------------------------------------------------------------------------------------------------------------------------------------------------------------------------------------------------------------------------------------------------------------------------------------------------------------------------------------------------------------------------------------------------------------------------------------------------------------------------------------------------------------------------------------------------------------------------------------------------------------------------------------------------------------------------------------------------------------------------------------------------------------|--|
| セッション                                         | 新規セッショ<br>ン率                                                                | 新規ユーザー                                                                                | 直帰率                                         | ページ/セッシ<br>ョン                       | 平均セッション<br>時間                                | コンパージョ<br>ン率                         | 目標の完了数                                                                                                                                                                                                                                                                                                                                                                                                                                                                                                                                  | 目標値                                                                                                                                                                                                                                                                                                                                                                                                                                                                                                                                                                                                                                                                                                                                                                                               |  |
| 18,664<br>全体に対する<br>割合:<br>37.38%<br>(49,927) | 45.54%<br>ビューの平均:<br>35.77%<br>(27.31%)                                     | 8,499<br>全体に対する<br>割合:<br>47.59%<br>(17,858)                                          | 30.94%<br>ビューの平<br>均:<br>34.37%<br>(-9.99%) | 5.41<br>ビューの平均:<br>5.48<br>(-1.37%) | 00:06:10<br>ビューの平均:<br>00:07:30<br>(-17.71%) | 0.00%<br>ビューの平均:<br>0.00%<br>(0.00%) | 0<br>全体に対する<br>割合:<br>0.00%<br>(0)                                                                                                                                                                                                                                                                                                                                                                                                                                                                                                      | \$0.00<br>全体に対する<br>割合:<br>0.00%<br>(\$0.00)                                                                                                                                                                                                                                                                                                                                                                                                                                                                                                                                                                                                                                                                                                                                                      |  |
| <b>5,887</b> (31.54%)                         | 49.70%                                                                      | <b>2,926</b> (34.43%)                                                                 | 32.99%                                      | 5.22                                | 00:05:36                                     | 0.00%                                | 0<br>(0.00%)                                                                                                                                                                                                                                                                                                                                                                                                                                                                                                                            | \$0.00<br>(0.00%)                                                                                                                                                                                                                                                                                                                                                                                                                                                                                                                                                                                                                                                                                                                                                                                 |  |
| <b>3,271</b> (17.53%)                         | 36.14%                                                                      | 1,182<br>(13.91%)                                                                     | 29.65%                                      | 5.38                                | 00:06:59                                     | 0.00%                                | 0<br>(0.00%)                                                                                                                                                                                                                                                                                                                                                                                                                                                                                                                            | \$0.00<br>(0.00%)                                                                                                                                                                                                                                                                                                                                                                                                                                                                                                                                                                                                                                                                                                                                                                                 |  |
|                                               | セッション 18,664<br>全体に対する<br>割合:<br>37.38%<br>(49,927) 5,887<br>(31.54%) 3,271 | 18,664<br>全体に対する<br>割合:<br>37.38%<br>(49,927)<br>5,887<br>(31.54%)<br>3,271<br>36,14% | ***********************************         | *********************************** | ***********************************          | ***********************************  | セッション     新規セッショ<br>ン率     新規ユーザー<br>を体に対する<br>割合:<br>35.77%<br>(49,927)     直帰率<br>全体に対する<br>割合:<br>47.59%<br>(17,858)     ページ/セッシ<br>ョン<br>ドューの平均:<br>均:<br>34.37%<br>(17,858)     5.41<br>ビューの平均:<br>均:<br>34.37%<br>(17,858)     00:06:10<br>ビューの平均:<br>り:<br>34.37%<br>(-1.37%)     00:07:30<br>(-17.71%)     0.00%<br>ビューの平均:<br>0.00%<br>(0.00%)       5,887<br>(31.54%)     49.70%     2,926<br>(34.43%)     32.99%     5.22     00:05:36     0.00%       3,271     36.14%     1,182     29.65%     5.38     00:06:59     0.00% | セッション         新規セッショ<br>ン率         新規ユーザー<br>第規ユーザー         直帰率         ページ/セッション<br>ョン         平均セッション<br>時間         コンパージョ<br>ン率         目標の完了数           18,664<br>全体に対する<br>割合:<br>35.77%<br>(49,927)         45.54%<br>ビューの平均:<br>35.77%<br>(27.31%)         30.94%<br>ビューの平均:<br>9合:<br>47.59%<br>(17,858)         ビューの平均:<br>9:<br>34.37%<br>(-9.99%)         00:06:10<br>ビューの平均:<br>9:<br>34.37%<br>(-1.37%)         00:07:30<br>(-17.71%)         ビューの平均:<br>0.00%<br>(0.00%)         2,00%<br>(0.00%)           5,887<br>(31.54%)         49.70%         2,926<br>(34.43%)         32.99%         5.22         00:05:36         0.00%<br>(0.00%)         0<br>(0.00%)           3,271         36.14%         1,182         29.65%         5.38         00:06:59         0.00%         0 |  |