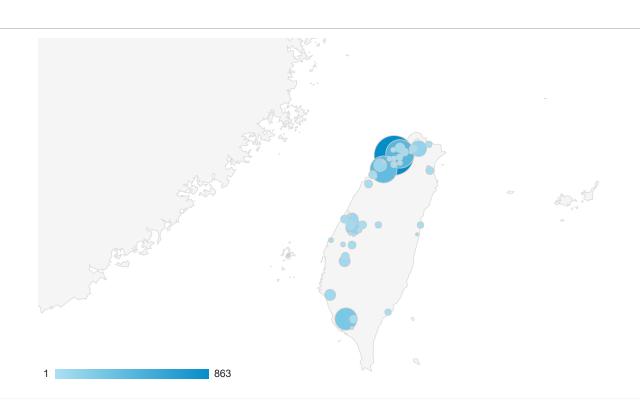

## 地域

すべて » 国: Taiwan

地図表示

サマリー

|                     | 集客                                            |                                          |                                              | 行動                                         |                                     |                                            | コンパージョン                              |                                    |                                              |
|---------------------|-----------------------------------------------|------------------------------------------|----------------------------------------------|--------------------------------------------|-------------------------------------|--------------------------------------------|--------------------------------------|------------------------------------|----------------------------------------------|
| 市区町村                | セッション                                         | 新規セッショ<br>ン <b>率</b>                     | 新規ユーザー                                       | 直帰率                                        | ページ/セッション                           | 平均セッション<br>時間                              | コンパージョ<br>ン率                         | 目標の完了数                             | 目標値                                          |
|                     | 13,496<br>全体に対する<br>割合:<br>27.03%<br>(49,927) | 25.76%<br>ビューの平均:<br>35.77%<br>(-27.99%) | 3,476<br>全体に対する<br>割合:<br>19.46%<br>(17,858) | 37.20%<br>ビューの平<br>均:<br>34.37%<br>(8.23%) | 5.36<br>ビューの平均:<br>5.48<br>(-2.27%) | 00:07:49<br>ビューの平均:<br>00:07:30<br>(4.23%) | 0.00%<br>ビューの平均:<br>0.00%<br>(0.00%) | 0<br>全体に対する<br>割合:<br>0.00%<br>(0) | \$0.00<br>全体に対する<br>割合:<br>0.00%<br>(\$0.00) |
| 1. (not set)        | <b>10,424</b> (77.24%)                        | 25.72%                                   | <b>2,681</b> (77.13%)                        | 38.00%                                     | 5.25                                | 00:07:49                                   | 0.00%                                | 0<br>(0.00%)                       | \$0.00<br>(0.00%)                            |
| 2. Zhongli District | <b>863</b> (6.39%)                            | 28.39%                                   | <b>245</b> (7.05%)                           | 31.40%                                     | 5.27                                | 00:08:09                                   | 0.00%                                | <b>0</b> (0.00%)                   | \$0.00<br>(0.00%)                            |
| 3. Taoyuan District | <b>424</b> (3.14%)                            | 25.94%                                   | 110<br>(3.16%)                               | 33.96%                                     | 6.64                                | 00:08:47                                   | 0.00%                                | <b>0</b> (0.00%)                   | \$0.00<br>(0.00%)                            |
| 4. Zhudong Township | <b>374</b> (2.77%)                            | 19.25%                                   | <b>72</b> (2.07%)                            | 34.22%                                     | 5.87                                | 00:08:09                                   | 0.00%                                | 0<br>(0.00%)                       | \$0.00<br>(0.00%)                            |
| 5. Pingtung City    | <b>249</b> (1.84%)                            | 25.30%                                   | <b>63</b> (1.81%)                            | 22.09%                                     | 10.03                               | 00:11:12                                   | 0.00%                                | <b>0</b> (0.00%)                   | \$0.00<br>(0.00%)                            |
| 6. Neihu District   | <b>128</b> (0.95%)                            | 30.47%                                   | <b>39</b> (1.12%)                            | 42.19%                                     | 5.00                                | 00:07:05                                   | 0.00%                                | 0<br>(0.00%)                       | \$0.00<br>(0.00%)                            |
| 7. Yuanlin City     | <b>126</b> (0.93%)                            | 13.49%                                   | 17<br>(0.49%)                                | 30.16%                                     | 4.92                                | 00:11:08                                   | 0.00%                                | <b>0</b> (0.00%)                   | \$0.00<br>(0.00%)                            |
| 8. Zhubei City      | <b>93</b> (0.69%)                             | 20.43%                                   | <b>19</b> (0.55%)                            | 45.16%                                     | 2.86                                | 00:03:28                                   | 0.00%                                | <b>0</b> (0.00%)                   | \$0.00<br>(0.00%)                            |
| 9. Changhua City    | <b>87</b> (0.64%)                             | 21.84%                                   | <b>19</b> (0.55%)                            | 57.47%                                     | 3.36                                | 00:04:18                                   | 0.00%                                | <b>0</b> (0.00%)                   | \$0.00<br>(0.00%)                            |
| 10. Chiayi City     | <b>68</b> (0.50%)                             | 17.65%                                   | 12<br>(0.35%)                                | 45.59%                                     | 3.99                                | 00:05:52                                   | 0.00%                                | 0<br>(0.00%)                       | \$0.00<br>(0.00%)                            |